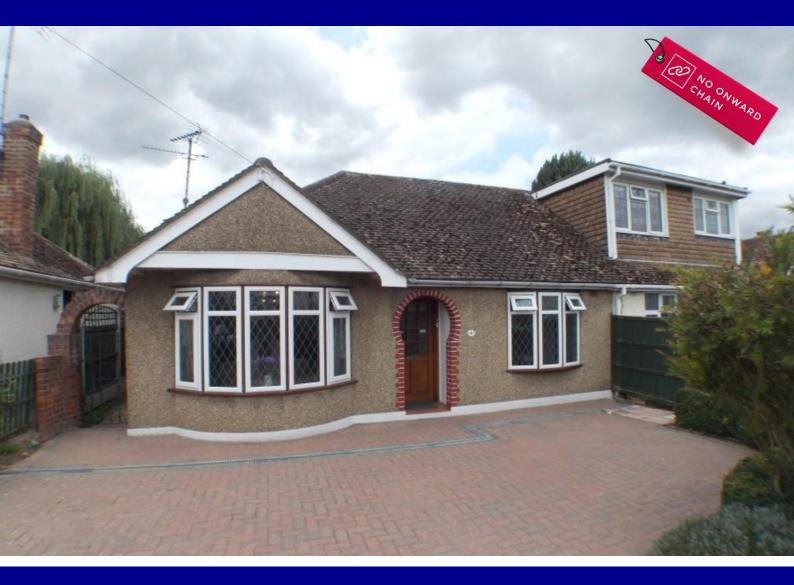

## RONA

- 2 Bed Keyhole Bungalow
- Spacious Accomodation
- Secluded West Backing Garden
- Off Street Parking

## Azalea Avenue £325,000 Wickford

An extended 'Carter and Ward Keyhole' semi-detached bungalow boasting spacious accommodation throughout. Features include two double bedrooms, a 25'4 lounge/diner, 9'6 bathroom with three piece suite, secluded west backing rear garden and off street parking to the front via a block paved driveway. The property is ideally located for Wickford High Street shops and amenities and mainline railway station to London. Available with no onward chain.