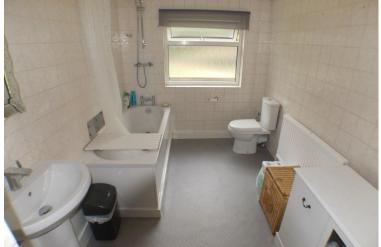

#### BATHROOM

## 9'6" x 7'1" (2.9m x 2.16m)

Textured ceiling, obscure double glazed window to rear, pedestal wash hand basin with mixer tap, double radiator, low level w/c, panelled bath with mixer tap, wall mounted shower tiled walls.