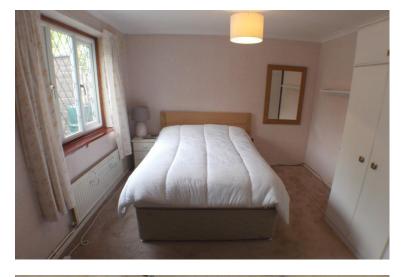

#### BEDROOM ON E

## 11' 5" x 11' 0" (3.48m x 3.35m)

Textured and coved ceiling, radiator, double glazed bay window to front.

#### **BEDROOM TWO**

## 11' 0" x 10' 11" (3.35m x 3.33m)

Textured and coved ceiling, radiator, double glazed window to rear.