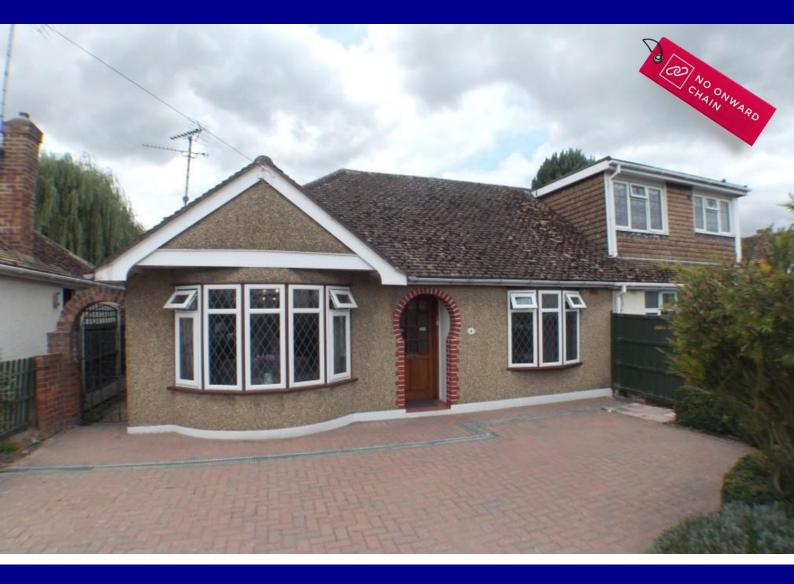

## RONA

- Two Bedroom 'Keyhole' Bungalow
- Spacious Accomodation
- Secluded West Backing Garden
- Off Street Parking

# Azalea Avenue £325,000 Wickford

An extended 'Carter and Ward Keyhole' semi-detached bungalow boasting spacious accommodation throughout. Features include two double bedrooms, a 25'4 lounge/diner, 9'6 bathroom with three piece suite, secluded west backing rear garden and off street parking to the front via a block paved driveway. The property is ideally located for Wickford High Street shops and amenities and mainline railway station to London. Available with no onward chain.

#### **EXTERIOR**

Block paving providing off street parking.

Awaiting EPC rating

These particulars are accurate to the best of our knowledge but do not constitute an offer or contract. Photos are for representation only and do not imply the inclusion of fixtures and fittings. The floor plans are not to scale and only provide an indication of the layout.