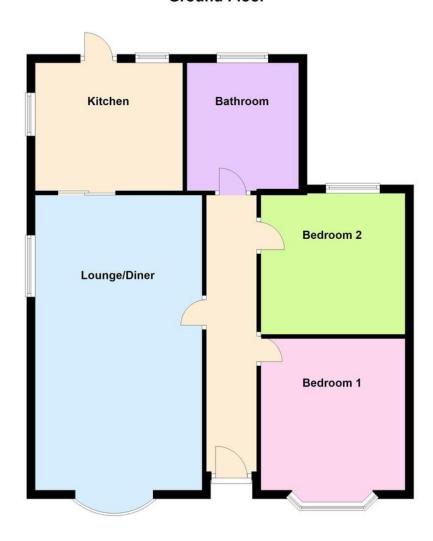

## **Ground Floor**

## **ENTRANCE HALL**

Textured ceiling, access to loft (loft is borded with pull down ladder and skylight), radiator, doors to:

## 11' 5" x 11' 0" (3.48m x 3.35m)

Textured and coved ceiling, radiator, double glazed bay window to front.

## 11' 0" x 10' 11" (3.35m x 3.33m)

Textured and coved ceiling, radiator, double glazed window to rear.

## 9'6" x 7'1" (2.9m x 2.16m)

Textured ceiling, obscure double glazed window to rear, pedestal wash hand basin with mixer tap, double radiator, low level w/c, panelled bath with mixer tap, wall mounted shower tiled walls.

## 25' 4" x 12' 0" (7.72m x 3.66m)

Double glazed bay window to front, bay radiator, feature fireplace with ornate mantle and tiled hearth with electric fire, textured and coved ceiling, double glazed window to side, double radiator, sliding door to:

#### 9' 10" x 9' 10" (3m x 3m)

Double glazed window to side, double glazed door to garden, range of matching eye and base level units, rolled edge work surfaces, space for appliances, wall mounted boiler, stainless steel sink unit with mixer tap.