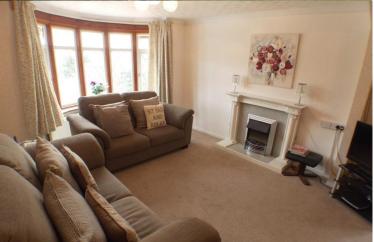

### LOUNGE/DINER

## 25' 4" x 12' 0" (7.72m x 3.66m)

Double glazed bay window to front, bay radiator, feature fireplace with ornate mantle and tiled hearth with electric fire, textured and coved ceiling, double glazed window to side, double radiator, sliding door to: