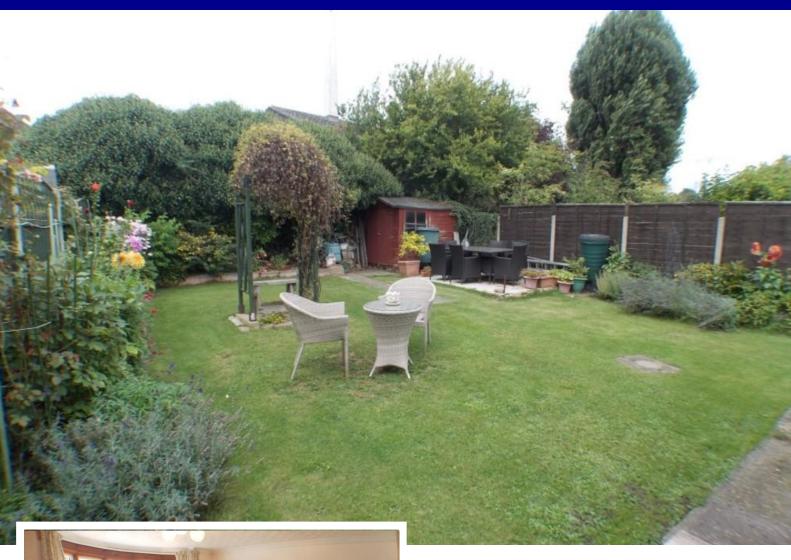

## RONA

- Two Bedroom 'Keyhole' Bungalow
- Spacious Accomodation
- Secluded West Backing Garden
- Off Street Parking

#### **REAR GARDEN**

Majority laid to lawn, timber shed, fencing to boundaries, flower beds to border, water tap, side access gate.