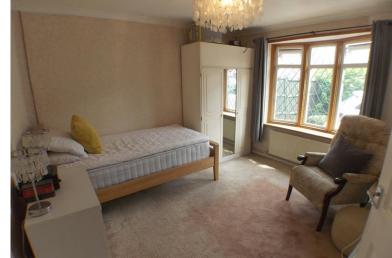

#### BEDROOM ON E

## 11' 5" x 11' 0" (3.48m x 3.35m)

Textured and coved ceiling, radiator, double glazed bay window to front.

#### **BEDROOM TWO**

## 11' 0" x 10' 11" (3.35m x 3.33m)

Textured and coved ceiling, radiator, double glazed window to rear.