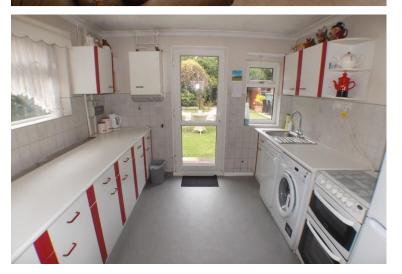

#### **KITCHEN**

#### 9' 10" x 9' 10" (3m x 3m)

Double glazed window to side, double glazed door to garden, range of matching eye and base level units, rolled edge work surfaces, space for appliances, wall mounted boiler, stainless steel sink unit with mixer tap.