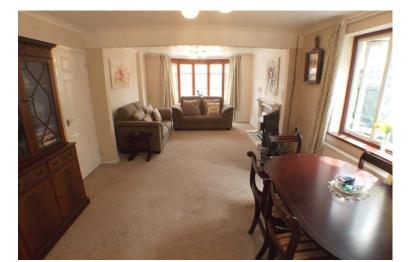

### LOUNGE/DINER

## 25' 4" x 12' 0" (7.72m x 3.66m)

Double glazed bay window to front, bay radiator, feature fireplace with ornate mantle and tiled hearth with electric fire, textured and coved ceiling, double glazed window to side, double radiator, sliding door to: