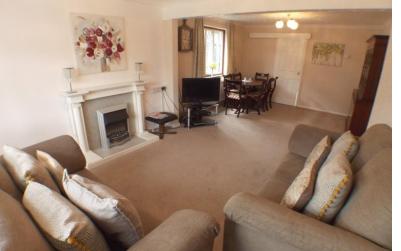

### LOUNGE/DINER

## 25' 4" x 12' 0" (7.72m x 3.66m)

Double glazed bay window to front, bay radiator, feature fireplace with ornate mantle and tiled hearth with electric fire, textured and coved ceiling, double glazed window to side, double radiator, sliding door to: