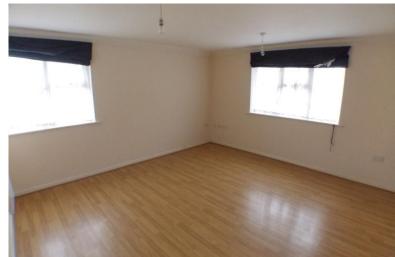

## **BEDROOM TWO**

10' 4" x 7' 1" (3.15m x 2.16m)

Laminate flooring, double glazed window to front, electric heater.

#### **BEDROOM ONE**

14' 3 " x 8' 9" (4.34m x 2.67m)

Laminate flooring, Double glazed window to side, electric heater.

Total area: approx. 586.2 sq. feet