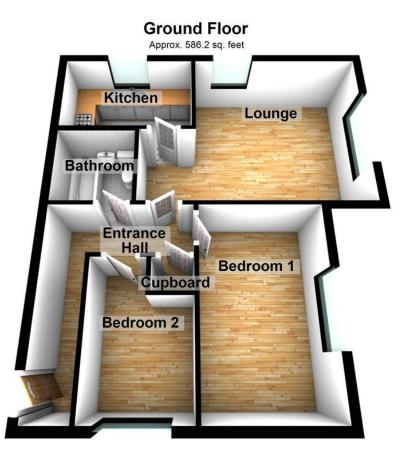

**ENTRANCE HALL (L SHAPE)** 

14' 3" x 10' 5" (4.34m x 3.18m)

Laminate flooring, doors to:

## **BEDROOM TWO**

10' 4" x 7' 1" (3.15m x 2.16m)

Laminate flooring, double glazed window to front, electric heater.

#### **BEDROOM ONE**

14' 3 " x 8' 9" (4.34m x 2.67m)

Laminate flooring, Double glazed window to side, electric heater.

Total area: approx. 586.2 sq. feet

#### **LOUNGE**

# 17' 5" x 12' 9" (5.31m x 3.89m)

Laminate flooring, Double glazed window to rear and side, electric storage heater, door to:

#### **KITCHEN**

## 10' 4" x 6' 8" (3.15m x 2.03m)

Tiled Flooring, range of matching eye and base level units, rolled edge work surfaces incorporating one and a half bowl sink unit with mixer tap, integrated electric oven and hob, integrated fridge/freezer, double glazed window to rear, electric heater.