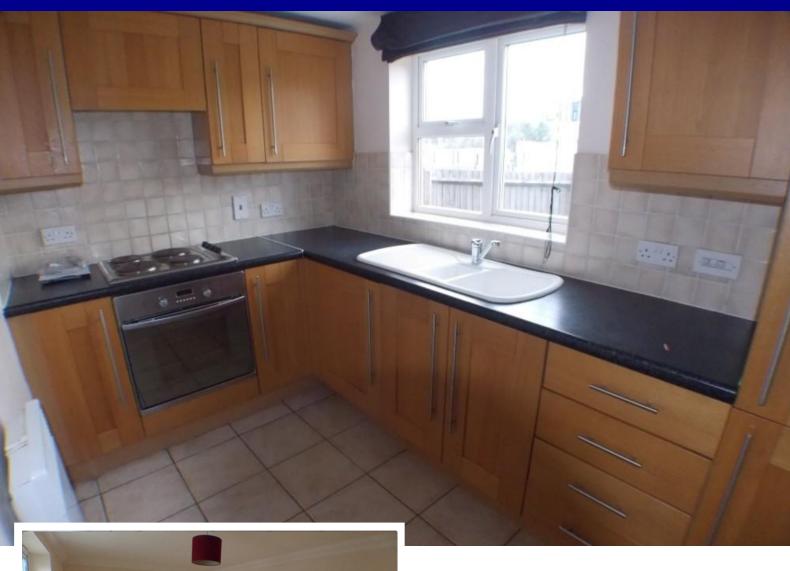

#### **KITCHEN**

## 10' 4" x 6' 8" (3.15m x 2.03m)

Tiled Flooring, range of matching eye and base level units, rolled edge work surfaces incorporating one and a half bowl sink unit with mixer tap, integrated electric oven and hob, integrated fridge/freezer, double glazed window to rear, electric heater.