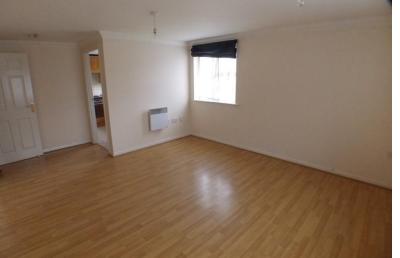

#### **LOUNGE**

# 17' 5" x 12' 9" (5.31m x 3.89m)

Laminate flooring, Double glazed window to rear and side, electric storage heater, door to: