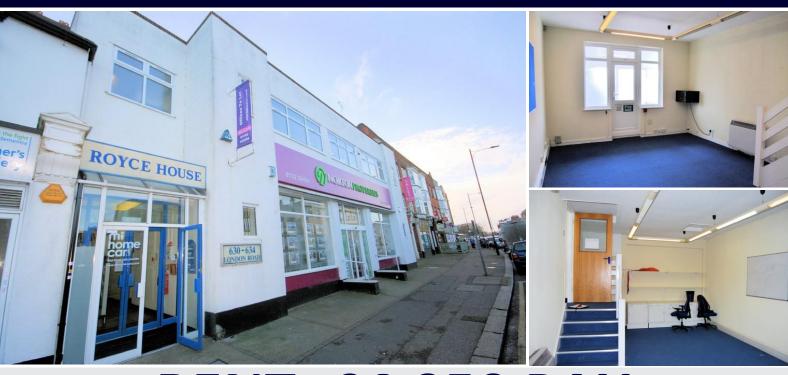

# SITUATION AND DESCRIPTION

The premises comprise a first-floor office suite located to the rear of Royce House. The office will be newly decorated and carpeted. It has electric heating (not tested) and fluorescent lighting. Double glazed windows to the rear.

There are shared male and female w.c.'s on the ground and first floors.

One designated parking space to the rear.

EARLY OCCUPATION - SIMPLE FORM LEASE

## **ACCOMMODATION**

OFFICE 13'10" x 21'7" Steps down to
OFFICE 12'9" x 22'6" Fire exit door to rear
Small kitchenette under the stairs
Gross internal floor area 546 sq.ft. (50 sq.m.)

#### **DESCRIPTION**

A self-contained first floor office comprising 2 offices and a small kitchenette. The suite benefits from electric heating (not tested) carpeted and has double glazed windows.