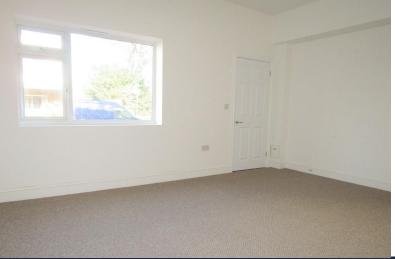

#### **BEDROOM ONE**

Whit uPVC double glazed window to rear, ceiling light point, radiator, power points.

### **BEDROOM TWO**

13' 6" x 7' 7" (4.11m x 2.31m) White uPVC double glazed window to front, ceiling light point, power points, radiator.

#### **BEDROOM THREE**

8' 8" x 8' 0" (2.64m x 2.44m) White uPVC double glazed window to front, ceiling light point, radiator, power points.