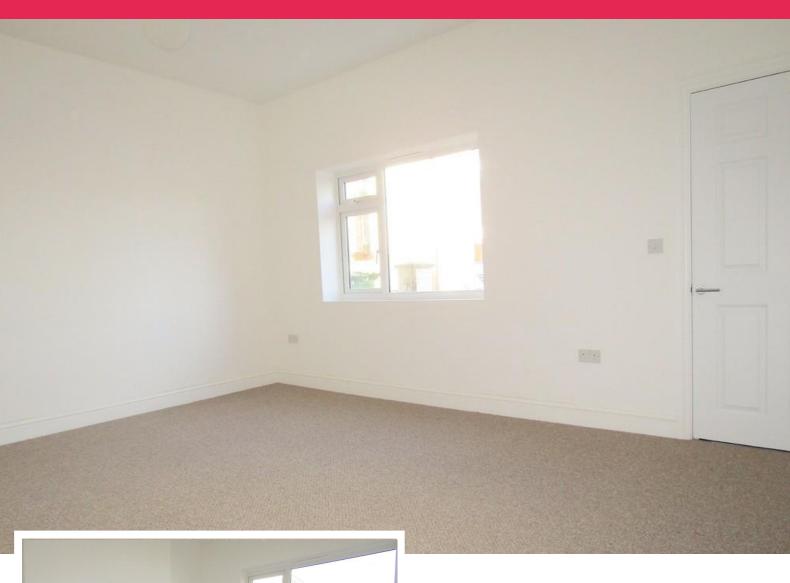

#### **BEDROOM ONE**

Whit uPVC double glazed window to rear, ceiling light point, radiator, power points.

### **BEDROOM TWO**

13' 6" x 7' 7" (4.11m x 2.31m) White uPVC double glazed window to front, ceiling light point, power points, radiator.

#### **BEDROOM THREE**

8' 8" x 8' 0" (2.64m x 2.44m) White uPVC double glazed window to front, ceiling light point, radiator, power points.