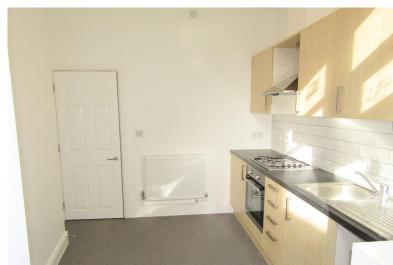

#### **KITCHEN**

10' 10" x 9' 6" (3.3m x 2.9m) White uPVC double glazed door and matching window to rear leading to exterior, ceiling light point, power points, radiator, fitted in a range of modern ground and wall mounted units with contrasting roll edged work tops, built in oven with four ring hob and extractor fan over, wall mounted gas boiler serving both domestic hot water and heating systems, single bowl single drainer stainless steel sink with mixer tap and storage cupboard under, space and plumbing for an automatic washing machine, vinyl flooring.