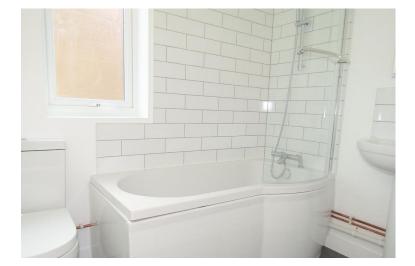

#### **BATHROOM/WC**

White uPVC obscure double glazed window to rear, ceiling light point, white suite comprising of a panelled bath with mixer tap and shower attachment over with glazed splash screen, pedestal wash hand basin and low flush wc, tiled splash backs, vertical chrome coloured radiator, vinyl flooring.