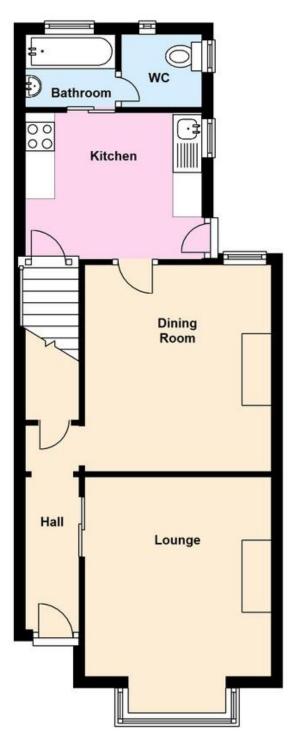

#### **ENTRANCE HALL**

Upvc double-glazed door to entrance hall, decorative plaster coving, newly laid carpet, doors to:

#### LOUNGE

13' 4"  $\times$  10' 8" (4.06m  $\times$  3.25m) uPVC double glazed bay window to front, thermostatic radiator to rear, newly laid carpet.

#### **DINING ROOM**

11' 5" x 11' 0" (3.48m x 3.35m) uPVC double glazed window to rear overlooking garden and sidweay, thermostatic radiator to side, access to under stairs storage cupboard, newly laid carpet.

#### **KITCHEN**

10' 0" x 8' 5" (3.05m x 2.57m) uPVC double glazed window to side. Newly fitted base and eye level units with splash tiling surrounding new rolled edge counters, "Lamona" electric oven and hob with extractor hood over.Newly laid slate tile effect vinyl. Upvc double-glazed door providing access to rear garden. Door to stairs.

#### **BATHROOM/WC**

10' 0" x 4' 3" (3.05m x 1.3m) uPVC double glazed windows to side and rear, Thermostatic radiator to rear. Half tiled in white with a new white suite comprised of a pedestal basin, low flush WC and a paneled bath with a "Triton" electric shower and a perspex shower screen. Combination boiler. Newly laid slate tile effect vinyl.

### **Ground Floor**

First Floor