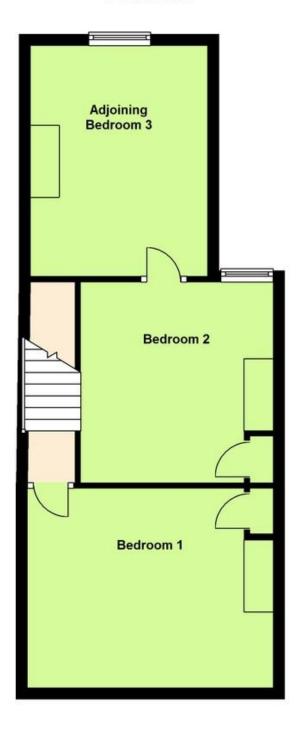

#### **BEDROOM 1**

14' 0" x 11' 5" (4.27m x 3.48m) Three uPVC double glazed windows to front, thermostatic radiator to side, newly laid carpet. Door to fitted wardrobe space.

#### **BEDROOM 2**

11' 5" x 11' 0" (3.48m x 3.35m) uPVC double glazed window to rear overlooking garden and sideway. Door to fitted wardrobe space. newly laid carpet.

#### ADJOINING BEDROOM

13' 0" x 10' 0" (3.96m x 3.05m) uPVC double glazed window to rear overlooking garden, thermostatic radiator to side, newly laid carpet.

### **Ground Floor**

First Floor