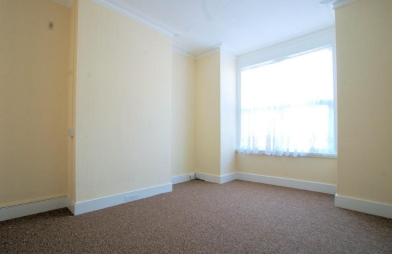

#### LOUNGE

13' 4"  $\times$  10' 8" (4.06m  $\times$  3.25m) uPVC double glazed bay window to front, thermostatic radiator to rear, newly laid carpet.

#### **DINING ROOM**

11' 5" x 11' 0" (3.48m x 3.35m) uPVC double glazed window to rear overlooking garden and sidweay, thermostatic radiator to side, access to under stairs storage cupboard, newly laid carpet.