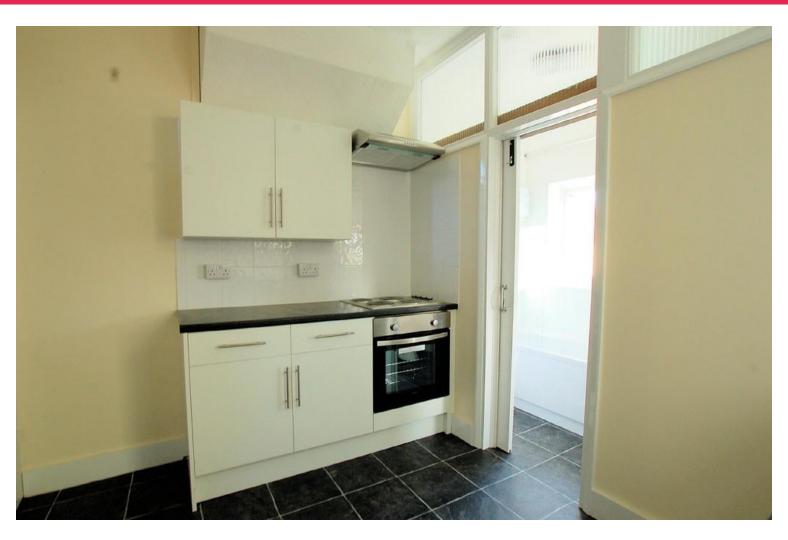

#### **KITCHEN**

10' 0" x 8' 5" (3.05m x 2.57m) uPVC double glazed window to side. Newly fitted base and eye level units with splash tiling surrounding new rolled edge counters, "Lamona" electric oven and hob with extractor hood over.Newly laid slate tile effect vinyl. Upvc double-glazed door providing access to rear garden. Door to stairs.