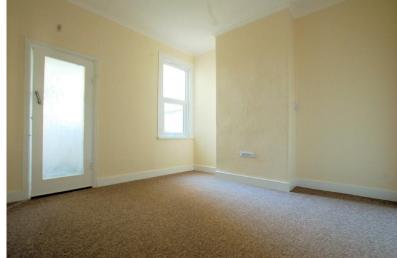

#### **BEDROOM 1**

14' 0" x 11' 5" (4.27m x 3.48m) Three uPVC double glazed windows to front, thermostatic radiator to side, newly laid carpet. Door to fitted wardrobe space.

#### **BEDROOM 2**

11' 5" x 11' 0" (3.48m x 3.35m) uPVC double glazed window to rear overlooking garden and sideway. Door to fitted wardrobe space. newly laid carpet.

#### ADJOINING BEDROOM

13' 0" x 10' 0" (3.96m x 3.05m) uPVC double glazed window to rear overlooking garden, thermostatic radiator to side, newly laid carpet.