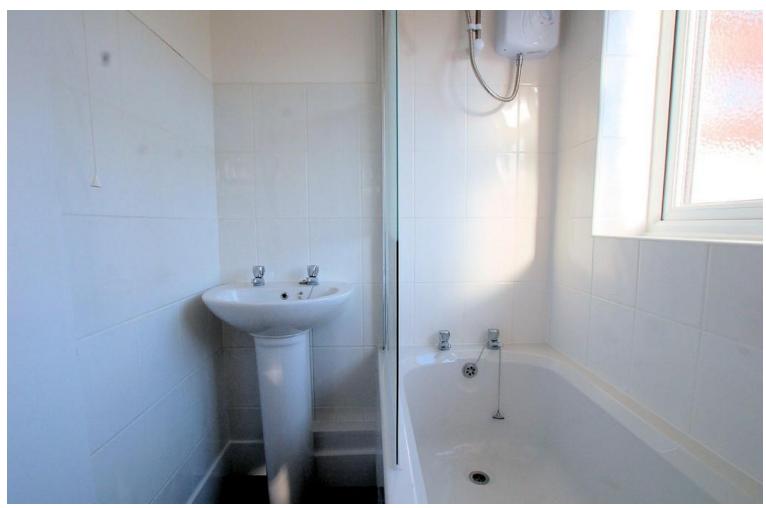

#### **BATHROOM/WC**

10' 0" x 4' 3" (3.05m x 1.3m) uPVC double glazed windows to side and rear, Thermostatic radiator to rear. Half tiled in white with a new white suite comprised of a pedestal basin, low flush WC and a paneled bath with a "Triton" electric shower and a perspex shower screen. Combination boiler. Newly laid slate tile effect vinyl.