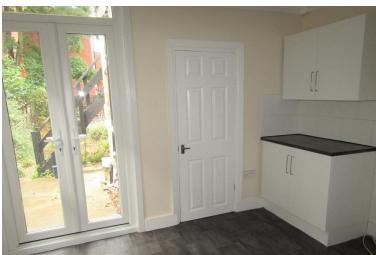

#### **KITCHEN**

11' 8" x 11' 3" (3.56m x 3.43m) UPVC double glazed window to side and doors to rear leading to garden. Range of low and eye level units. Under counter space for fridge/freezer. Space for oven.

## UTILITY ROOM

4' 9" x 6' 7" (1.45m x 2.01m) UPVC double glazed window to side. Stainless steel sink and drainer. Plumbing for washing machine.