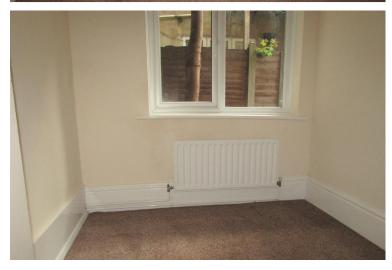

#### LOUNGE

14' 8" x 13' 1" (4.47m x 3.99m) UPVC double glazed square bay window to front. Telephone and television points. Radiator.