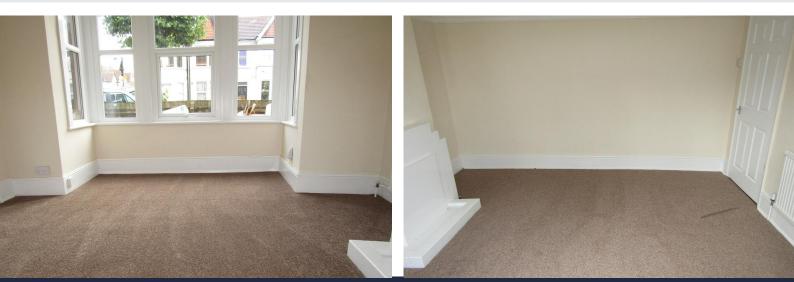

#### LOUNGE

14' 8" x 13' 1" (4.47m x 3.99m) UPVC double glazed square bay window to front. Telephone and television points. Radiator.

#### BEDROOM

12' 3" x 11' 4" (3.73m x 3.45m) UPVC double glazed window to rear. Radiator.