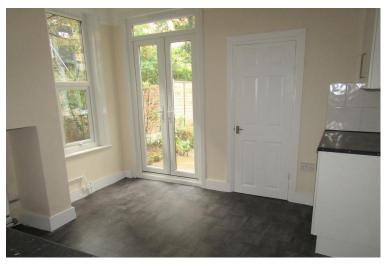

#### **KITCHEN**

11' 8" x 11' 3" (3.56m x 3.43m) UPVC double glazed window to side and doors to rear leading to garden. Range of low and eye level units. Under counter space for fridge/freezer. Space for oven.

## UTILITY ROOM

4' 9" x 6' 7" (1.45m x 2.01m) UPVC double glazed window to side. Stainless steel sink and drainer. Plumbing for washing machine.