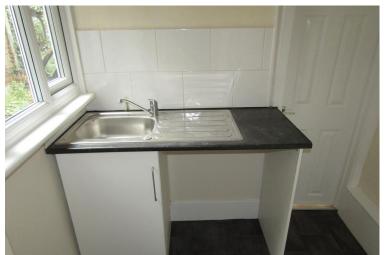

## UTILITY ROOM

4' 9" x 6' 7" (1.45m x 2.01m) UPVC double glazed window to side. Stainless steel sink and drainer. Plumbing for washing machine.