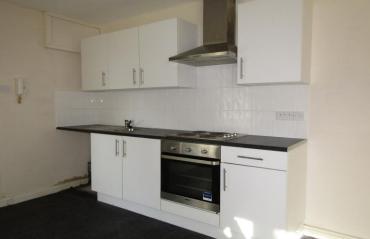

### **OPEN PLAN BEDSITTING AREA / KITCHEN**

23' 5" x 13' 3" reducing to 7' (7.14m x 4.04m) Bedsitting area with double glazed window to front. Night storage heater. Kitchen area with modern worktops and cupboard. Built in oven and hob with extractor hood over. Plumbing for washing machine. Entryphone system.