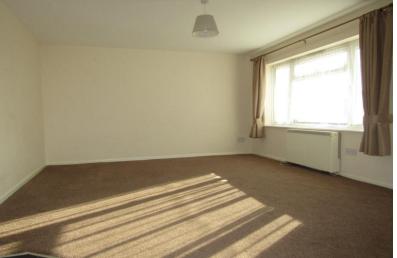

### **OPEN PLAN BEDSITTING AREA / KITCHEN**

23' 5" x 13' 3" reducing to 7' (7.14m x 4.04m) Bedsitting area with double glazed window to front. Night storage heater. Kitchen area with modern worktops and cupboard. Built in oven and hob with extractor hood over. Plumbing for washing machine. Entryphone system.