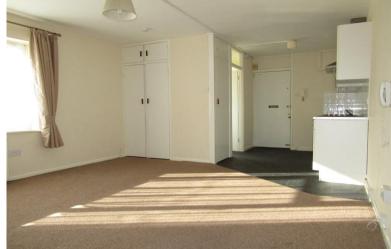

### **OPEN PLAN BEDSITTING AREA / KITCHEN**

23' 5" x 13' 3" reducing to 7' (7.14m x 4.04m) Bedsitting area with double glazed window to front. Night storage heater. Kitchen area with modern worktops and cupboard. Built in oven and hob with extractor hood over. Plumbing for washing machine. Entryphone system.

#### BATHROOM/WC

White bathroom suite comprising panelled bath with mixer taps and overhead shower, pedestal wash hand basin and low flush W.C.

Obscured double glazed window to front. Electric wall heating.