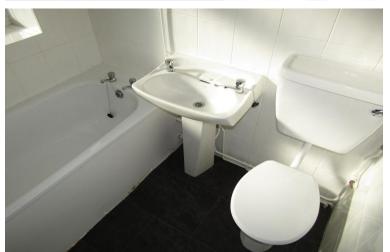

#### BATHROOM/WC

White bathroom suite comprising panelled bath with mixer taps and overhead shower, pedestal wash hand basin and low flush W.C.

Obscured double glazed window to front. Electric wall heating.