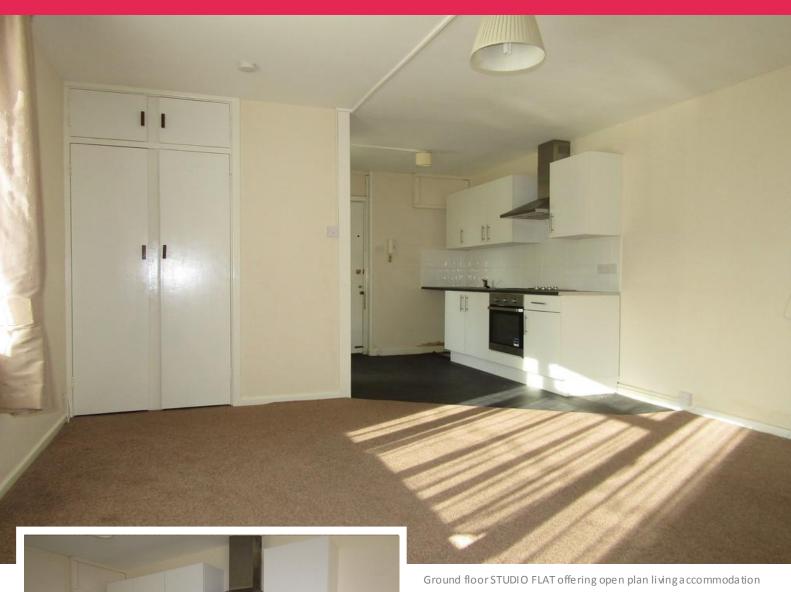

# £475 pcm

Ground floor STUDIO FLAT offering open plan living accommodation with fitted kitchen area and separate bathroom with shower over bath. Electric heating. Double glazing. Communal gardens and parking area. No Dss/Top Up. No Children. Available immediately. No Pets. PEASE NOTE THAT THESE FLATS ARE RESERVED FOR MIDDLE AGED/RETIRED TENANTS ONLY.

### **OPEN PLAN BEDSITTING AREA / KITCHEN**

23' 5" x 13' 3" reducing to 7' (7.14m x 4.04m) Bedsitting area with double glazed window to front. Night storage heater. Kitchen area with modern worktops and cupboard. Built in oven and hob with extractor hood over. Plumbing for washing machine. Entryphone system.