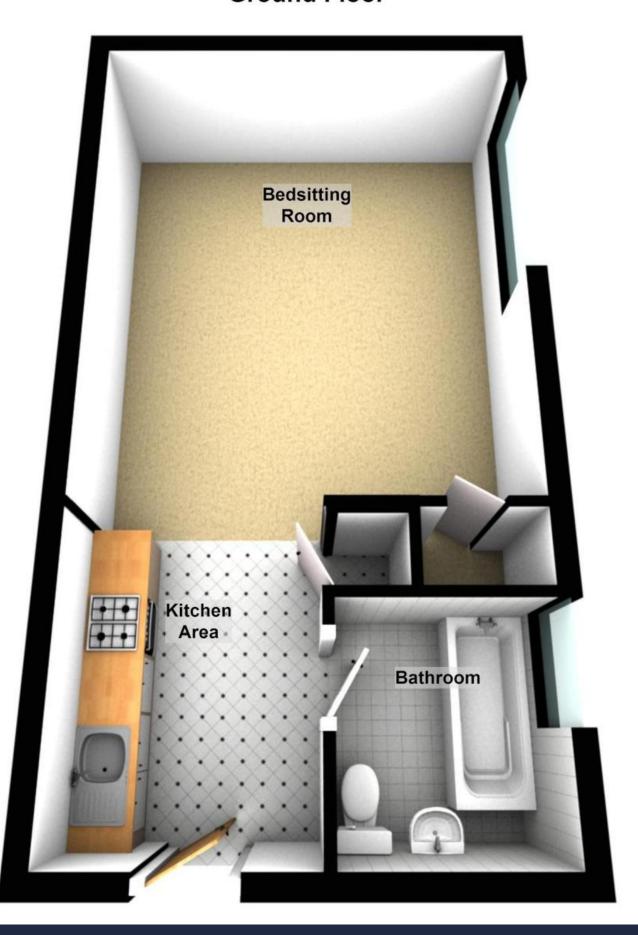

### GROUND FLOOR STUDIO FLAT

- OPEN PLAN ACCOMMODATION
- MODERN KITCHEN AREA
- BATHROOM SUITE

### **OPEN PLAN BEDSITTING AREA / KITCHEN**

23' 5" x 13' 3" reducing to 7' (7.14m x 4.04m) Bedsitting a rea with double glazed window to front. Night storage heater. Kitchen a rea with modern worktops and cupboard. Built in oven and hob with extractor hood over. Plumbing for washing machine. Entryphone system.

### BATHROOM/WC

White bathroom suite comprising panelled bath with mixer taps and overhead shower, pedestal wash hand basin and low flush W.C.

Obscured double glazed window to front. Electric wall heating.

### **Ground Floor**

t. 01702 34 11 77 www.hairandson.co.uk **Residential Lettings** 190 London Road Southend-On-Sea Essex SS1 1PJ