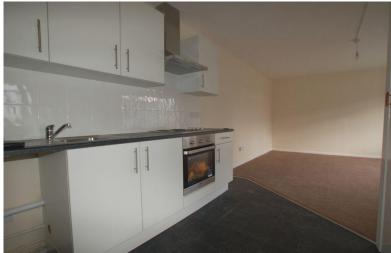

### **OPEN PLAN BEDSITTING AREA / KITCHEN**

23' 5" x 13' 3" reducing to 7' (7.14m x 4.04m) Bedsitting a rea with double glazed window to front. Night storage heater. Kitchen a rea with modern worktops and cupboard. Built in oven and hob with extractor hood over. Plumbing for washing machine. Entryphone system.