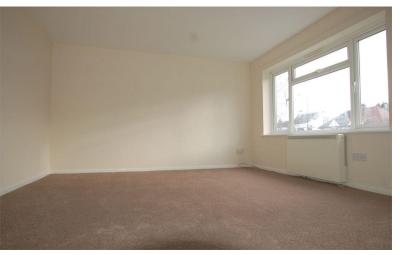

### **OPEN PLAN BEDSITTING AREA / KITCHEN**

23' 5" x 13' 3" reducing to 7' (7.14m x 4.04m) Bedsitting a rea with double glazed window to front. Night storage heater. Kitchen a rea with modern worktops and cupboard. Built in oven and hob with extractor hood over. Plumbing for washing machine. Entryphone system.