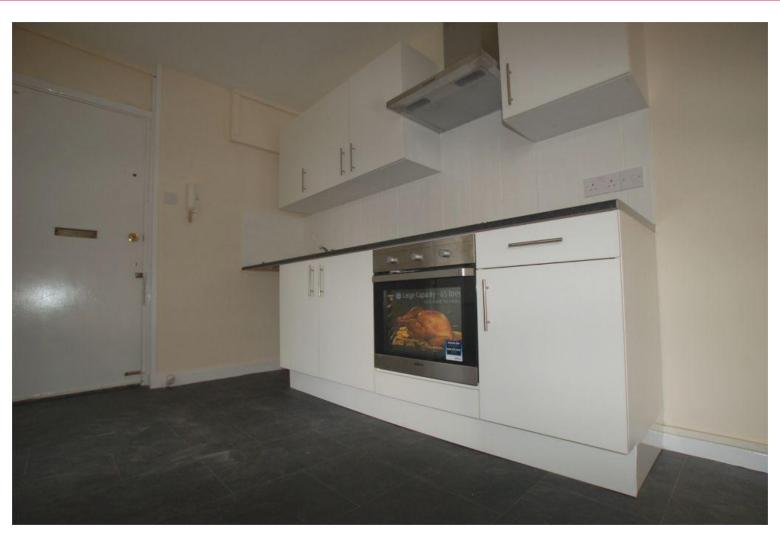

### **OPEN PLAN BEDSITTING AREA / KITCHEN**

23' 5" x 13' 3" reducing to 7' (7.14m x 4.04m) Bedsitting a rea with double glazed window to front. Night storage heater. Kitchen a rea with modern worktops and cupboard. Built in oven and hob with extractor hood over. Plumbing for washing machine. Entryphone system.