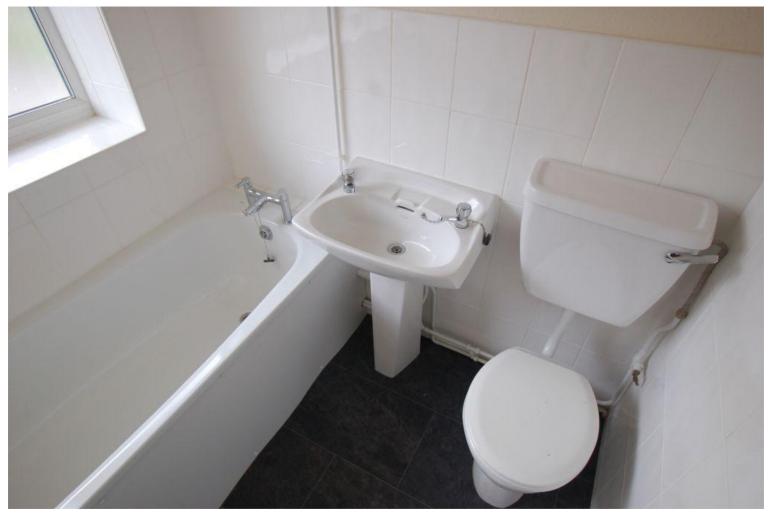

### BATHROOM/WC

White bathroom suite comprising panelled bath with mixer taps and overhead shower, pedestal wash hand basin and low flush W.C.

Obscured double glazed window to front. Electric wall heating.