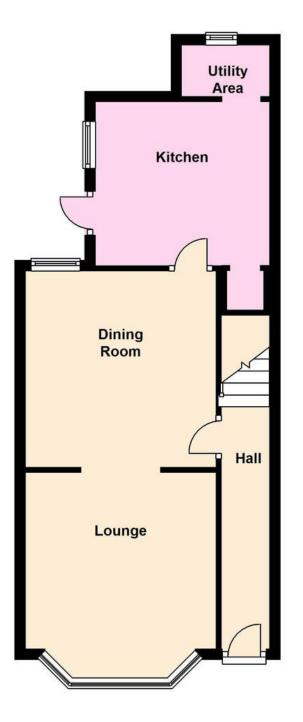

### ENTRANCE HALL

Front door to entrance hall with radiator, new fitted carpet, stairs to first floor landing and doors to:

#### LOUNGE/DINER

25'' 8" x 11' 4" (7.82m x 3.45m) This large lounge/diner is centrally heated via two thermostatic radiator and has a Upvc double -glazed bay window overlooking the street, a further window overlooking the garden side way, and a new fitted carpet. Open archway to:

#### **KITCHEN**

9' 8" x 10" 0" (2.95m x 3.05m) The kitchen has new base and eye level units, new worktops, gas cooker point, washing machine plumbing, powered utility room housing the combination central heating boiler, a Upvc side door providing access to the rear garden, Upvc windows to side, and access to the under stairs storage cupboard housing both pre-pay meters.

# **Ground Floor**