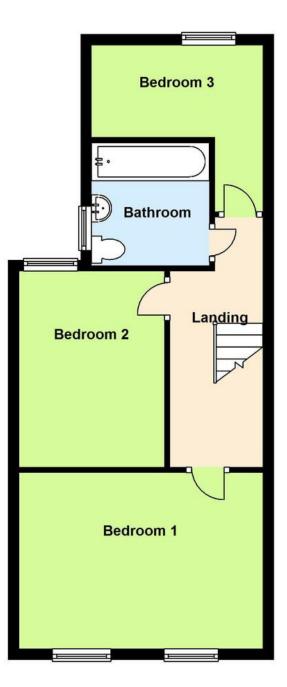

#### LANDING

Stairs from the entrance hall to the first floor landing, new fitted carpet, thermostatic radiator, loft hatch (loft not checked) and doors to:

### BEDROOM 1

14' 10" x 11' 0" (4.52m x 3.35m) This double bedroom to the front of the house has two Upvc double-glazed windows overlooking the street, a thermostatic double radiator to rear and a new fitted carpet.

#### **BEDROOM 2**

12' 0" x 8' 10" (3.66m x 2.69m) This double room in the centre of the house has a Upvc double-glazed window to rear overlooking the garden access, a new fitted carpet, thermostatic radiator and has a fitted storage cupboard to chimney alcove.

#### **BEDROOM 3**

10' 2" x 10' 0" (3.1m x 3.05m) An 'L' shaped single room to the rear of the house with Upvc double-glazed window overlooking the rear garden, the room has a decorative fireplace and a new fitted carpet. Sizes given are the width and depth from the door, please refer to the floor plan.

# **First Floor**

t. 01702 34 11 77 More than an estate agent www.hairandson.co.uk Residential Lettings 190 London Road Southend-On-Sea Essex SS1 1PJ