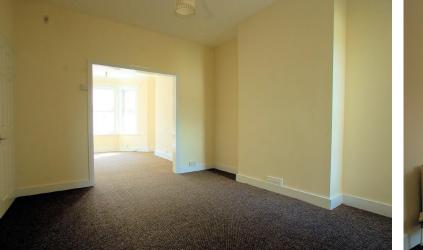

#### LOUNGE/DINER

25'' 8" x 11' 4" (7.82m x 3.45m) This large lounge/diner is centrally heated via two thermostatic radiator and has a Upvc double -glazed bay window overlooking the street, a further window overlooking the garden side way, and a new fitted carpet. Open archway to: