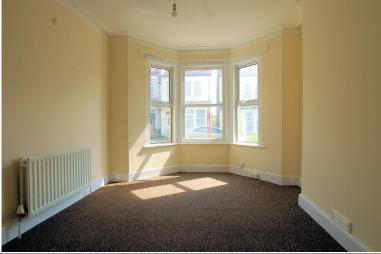

### BEDROOM 1

14' 10" x 11' 0" (4.52m x 3.35m) This double bedroom to the front of the house has two Upvc double-glazed windows overlooking the street, a thermostatic double radiator to rear and a new fitted carpet.