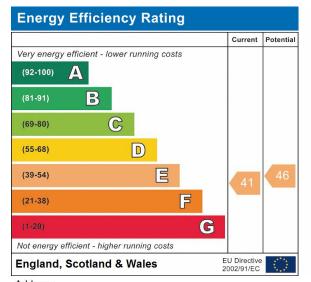

**

12' 0" x 8' 10" (3.66m x 2.69m) This double room in the centre of the house has a Upvc double-glazed window to rear overlooking the garden access, a new fitted carpet, thermostatic radiator and has a fitted storage cupboard to chimney alcove.

#### **BEDROOM 3**

10' 2" x 10' 0" (3.1m x 3.05m) An 'L' shaped single room to the rear of the house with Upvc double-glazed window overlooking the rear garden, the room has a decorative fireplace and a new fitted carpet. Sizes given are the width and depth from the door, please refer to the floor plan.

#### **REAR GARDEN**

17' 5" x 14' 10" (5.31m x 4.52m) Accessed via the kitchen door, this low maintenance West backing courtyard style garden benefits from new fence panels to both sides. The original outside WC can serve as external storage.



Address: 39 Dalmatia Road

Reference:



# **Ground Floor**



# **First Floor**



t. 01702 34 11 77 More than an estate agent www.hairandson.co.uk Residential Lettings 190 London Road Southend-On-Sea Essex SS1 1PJ