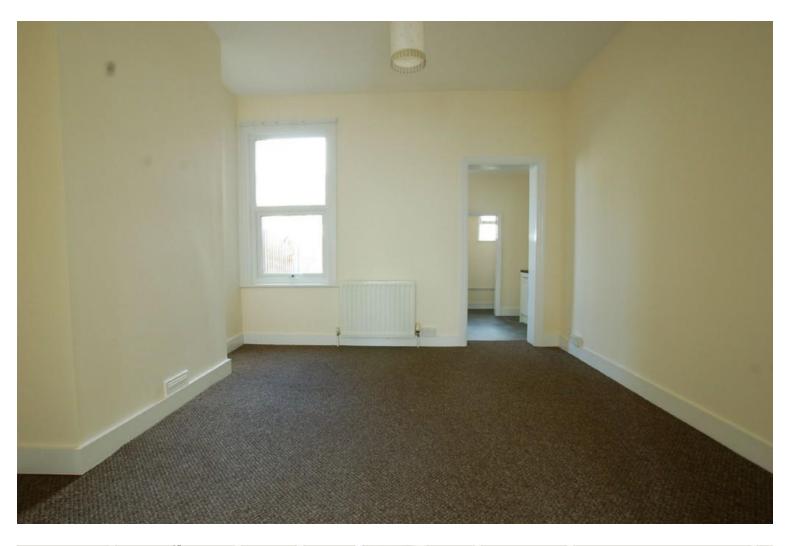

#### LOUNGE/DINER

25'' 8" x 11' 4" (7.82m x 3.45m) This large lounge/diner is centrally heated via two thermostatic radiator and has a Upvc double -glazed bay window overlooking the street, a further window overlooking the garden side way, and a new fitted carpet. Open archway to: