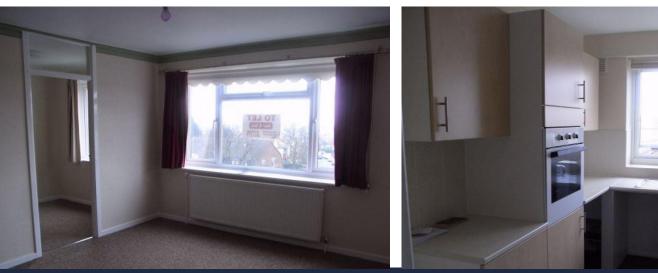

### LOUNGE

14' 0" x 12' 9" (4.27m x 3.89m) Double glazed window to front with roller blind and drapes. Radiator. Door to study.

## STUDY

7' 9" x 7' 0" (2.36m x 2.13m) Double glazed window to front with curtain pole and drapes.

### **KITCHEN**

10' 3" x 8' 8" (3.12m x 2.64m) Range of worktops and cupboards. Built in oven and hob with extractor hood over. Plumbing for washing machine. Space for tall fridge/freezer. Double glazed window to rear with venetian blinds.