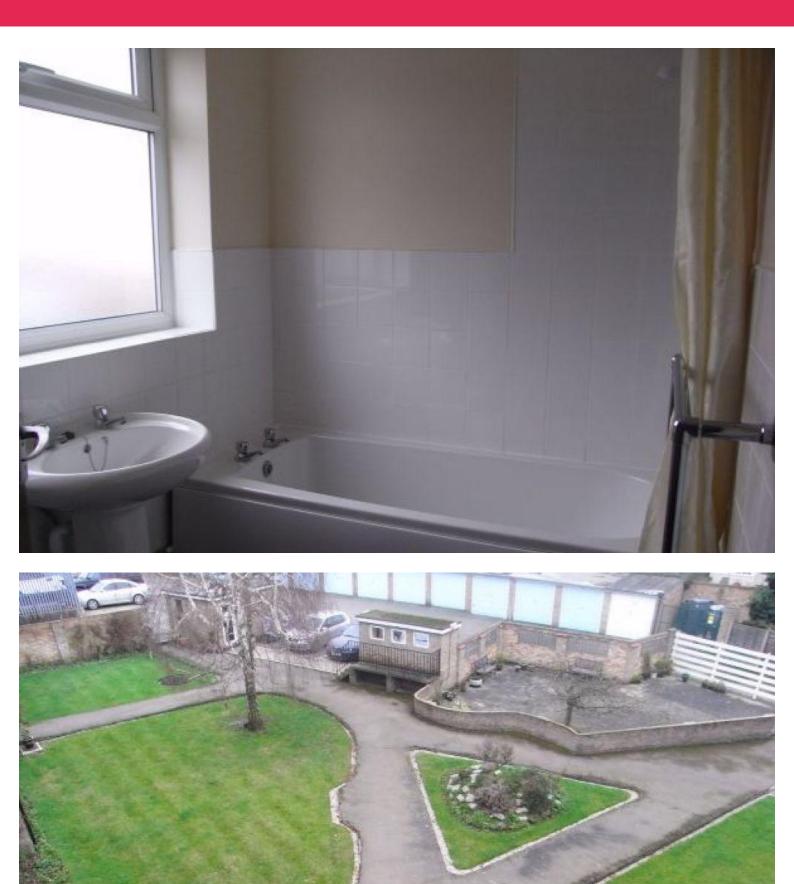

#### BATHROOM/WC

White suite comprising panelled bath with shower over, pedestal wash hand basin and low flush W.C. Obscure double glazed window to rear. Chrome heated towel rail. Partly tiled walls in white.

#### GARDENS

Communal gardens and car parking area.

These particulars are accurate to the best of our knowledge but do not constitute an offer or contract. Photos are for representation only and do not imply the inclusion of fixtures and fittings. The floor plans are not to scale and only provide an indication of the layout.