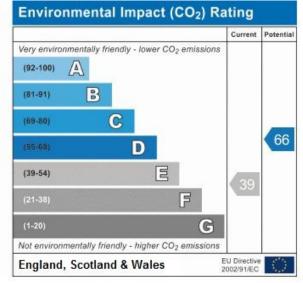

th vertical blind. Radiator.

## **BEDROOM TWO**

12' 0" x 11' 3" (3.66m x 3.43m) Double glazed window to side with drapes. Built in wardrobes and drawers to one wall.

### **KITCHEN**

10' 3" x 8' 8" (3.12m x 2.64m) Range of worktops and cupboards. Built in oven and hob with extractor hood over. Plumbing for washing machine. Space for tall fridge/freezer. Double glazed window to rear with venetian blinds.

#### GARDENS

Communal gardens and car parking area.

These particulars are accurate to the best of our knowledge but do not constitute an offer or contract. Photos are for representation only and do not imply the inclusion of fixtures and fittings. The floor plans are not to scale and only provide an indication of the layout.



Address:

Highlands Court

Reference: Highlands Court





t. 01702 34 11 77 www.hairandson.co.uk **Residential Lettings** 190 London Road Southend-On-Sea Essex SS1 1PJ