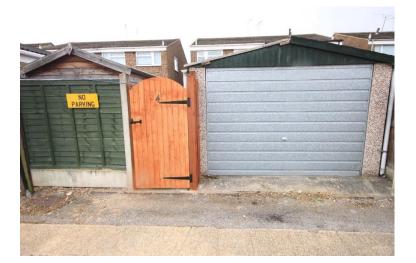

or with obscure double glazed window to side.

#### HALL

Textured ceiling, radiator, laminated flooring, door to:

#### LOUNGE/DINER

28' x 15' 11" (8.53m x 4.85m)

Textured ceiling, double glazed bay window to front, double radiator, single radiator, feature fireplace with marble effect hearth and surround and ornate mantle, double glazed sliding doors to garden, laminated flooring, stairs to first floor landing, door to:

#### **KITCHEN**

12' 5" x 7' 6" (3.78m x 2.29 m)

Double glazed window to rear, double glazed door to side, under stairs storage cupboard, recess for fridge/freezer, range of eye and base level units with rolls edge work surfaces over comprising stainless steel sink unit and mixer tap, integrated oven and four ring gas hob with extractor hood over.

#### LANDING







Double glazed window to side, airing cupboard housing wall mounted boiler, access to loft, textured ceiling, doors to:

#### WC

Obscure double glazed window to rear, low level w.c., textured ceiling.

#### **BATHROOM**

Obscure double glazed window to rear, radiator, textured ceiling, vanity wash hand basin, panelled bath with mixer tap and wall mounted electric shower above.

#### BEDROOM TWO

9' 11" x 7' 10" (3.02m x 2.39m)

Double glazed window to rear, radiator, built in storage cupboard, textured ceiling.

#### **BEDROOM ON E**

17' 3" x 8' 10" (5.26m x 2.69m)

Double glazed window to front, radiator, textured ceiling.

#### **BEDROOM THREE**

12' 4" x 6' 7" (3.76m x 2.01m)

Double glazed window to front, radiator, textured ceiling, over stairs storage cupboard.

#### **EXTERIOR**