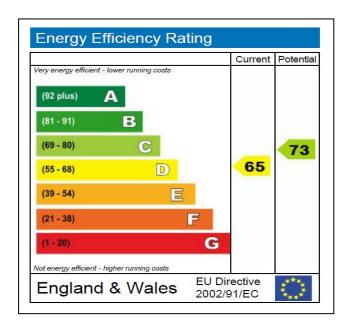

**BATHROOM**

Obscure double glazed window to rear, radiator, textured ceiling, vanity wash hand basin, panelled bath with mixer tap and wall mounted electric shower above.

#### BEDROOM TWO

9' 11" x 7' 10" (3.02m x 2.39m)

Double glazed window to rear, radiator, built in storage cupboard, textured ceiling.

#### **BEDROOM ON E**

17' 3" x 8' 10" (5.26m x 2.69m)

Double glazed window to front, radiator, textured ceiling.

#### **BEDROOM THREE**

12' 4" x 6' 7" (3.76m x 2.01m)

Double glazed window to front, radiator, textured ceiling, over stairs storage cupboard.

#### **EXTERIOR**

#### **REAR GARDEN**

Block paved, timber shed, door to rear, fencing to boundaries, door to garage, gated side access, water tap, security light.

#### GARAGE

Up and over door.

#### **Ground Floor**







Regulated by RICS