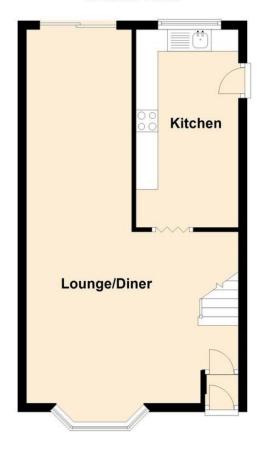

#### LOUNGE/DINER

28' x 15' 11" (8.53m x 4.85m)

Textured ceiling, double glazed bay window to front, double radiator, single radiator, feature fireplace with marble effect hearth and surround and ornate mantle, double glazed sliding doors to garden, laminated flooring, stairs to first floor landing, door to:

#### **KITCHEN**

12' 5" x 7' 6" (3.78m x 2.29 m)

Double glazed window to rear, double glazed door to side, under stairs storage cupboard, recess for fridge/freezer, range of eye and base level units with rolls edge work surfaces over comprising stainless steel sink unit and mixer tap, integrated oven and four ring gas hob with extractor hood over.

#### **Ground Floor**

Regulated by RICS