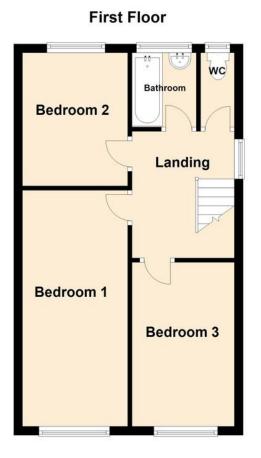

#### LANDING

Double glazed window to side, airing cupboard housing wall mounted boiler, access to loft, textured ceiling, doors to:

#### WC

Obscure double glazed window to rear, low level w.c., textured ceiling.

#### **BATHROOM**

Obscure double glazed window to rear, radiator, textured ceiling, vanity wash hand basin, panelled bath with mixer tap and wall mounted electric shower above.

#### BEDROOM TWO

9' 11" x 7' 10" (3.02m x 2.39m)

Double glazed window to rear, radiator, built in storage cupboard, textured ceiling.

#### **BEDROOM ON E**

17' 3" x 8' 10" (5.26m x 2.69m)

Double glazed window to front, radiator, textured ceiling.

#### **BEDROOM THREE**

12' 4" x 6' 7" (3.76m x 2.01m)

Double glazed window to front, radiator, textured ceiling, over stairs storage cupboard.