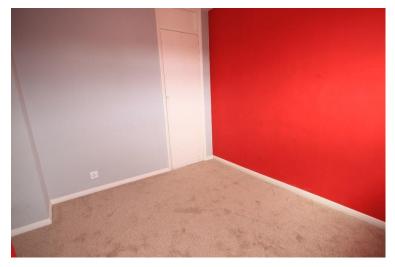

#### BEDROOM TWO

9' 11" x 7' 10" (3.02m x 2.39m)

Double glazed window to rear, radiator, built in storage cupboard, textured ceiling.

#### **BEDROOM ON E**

17' 3" x 8' 10" (5.26m x 2.69m)

Double glazed window to front, radiator, textured ceiling.

#### **BEDROOM THREE**

12' 4" x 6' 7" (3.76m x 2.01m)

Double glazed window to front, radiator, textured ceiling, over stairs storage cupboard.