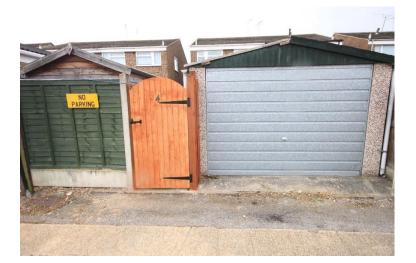

#### **REAR GARDEN**

Block paved, timber shed, door to rear, fencing to boundaries, door to garage, gated side access, water tap, security light.

#### GARAGE

Up and over door.