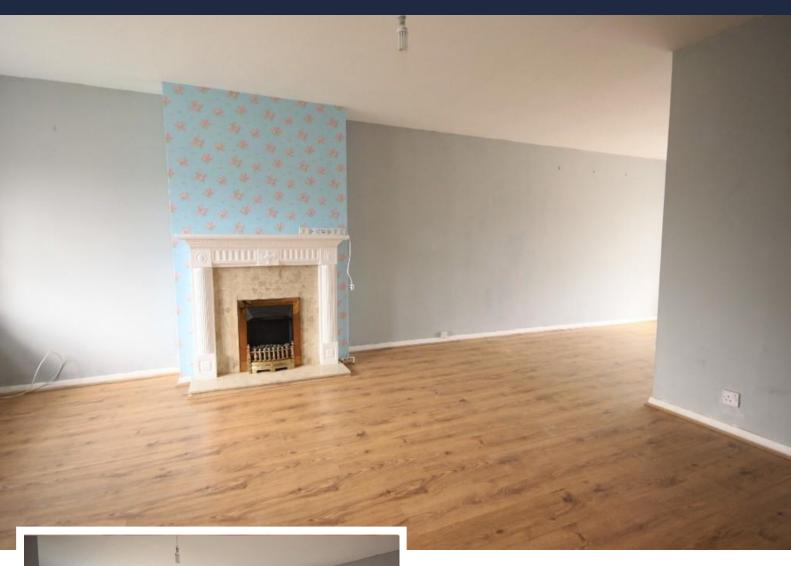

#### LOUNGE/DINER

28' x 15' 11" (8.53m x 4.85m)

Textured ceiling, double glazed bay window to front, double radiator, single radiator, feature fireplace with marble effect hearth and surround and ornate mantle, double glazed sliding doors to garden, laminated flooring, stairs to first floor landing, door to: