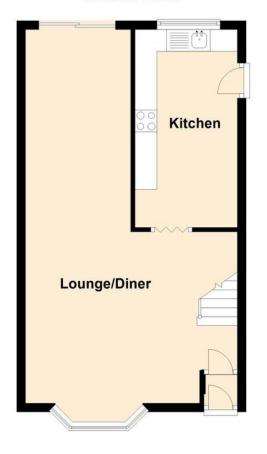

#### LOUNGE/DINER

28' x 15' 11" (8.53m x 4.85m)

Textured ceiling, double glazed bay window to front, double radiator, single radiator, feature fireplace with marble effect hearth and surround and ornate mantle, double glazed sliding doors to garden, laminated flooring, stairs to first floor landing, door to:

#### **KITCHEN**

12' 5" x 7' 6" (3.78m x 2.29 m)

Double glazed window to rear, double glazed door to side, under stairs storage cupboard, recess for fridge/freezer, range of eye and base level units with rolls edge work surfaces over comprising stainless steel sink unit and mixer tap, integrated oven and four ring gas hob with extractor hood over.

#### **Ground Floor**