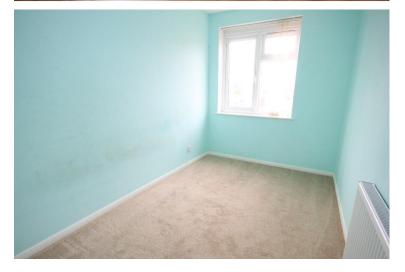

#### BEDROOM TWO

9' 11" x 7' 10" (3.02m x 2.39m)

Double glazed window to rear, radiator, built in storage cupboard, textured ceiling.

#### **BEDROOM ON E**

17' 3" x 8' 10" (5.26m x 2.69m)

Double glazed window to front, radiator, textured ceiling.

#### **BEDROOM THREE**

12' 4" x 6' 7" (3.76m x 2.01m)

Double glazed window to front, radiator, textured ceiling, over stairs storage cupboard.