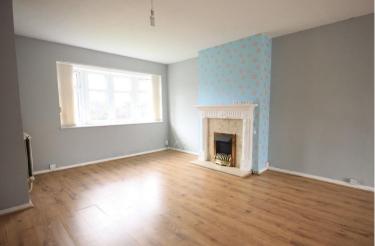

#### LOUNGE/DINER

28' x 15' 11" (8.53m x 4.85m)

Textured ceiling, double glazed bay window to front, double radiator, single radiator, feature fireplace with marble effect hearth and surround and ornate mantle, double glazed sliding doors to garden, laminated flooring, stairs to first floor landing, door to: