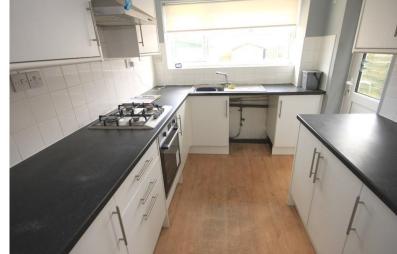

#### **KITCHEN**

12' 5" x 7' 6" (3.78m x 2.29 m)

Double glazed window to rear, double glazed door to side, under stairs storage cupboard, recess for fridge/freezer, range of eye and base level units with rolls edge work surfaces over comprising stainless steel sink unit and mixer tap, integrated oven and four ring gas hob with extractor hood over.