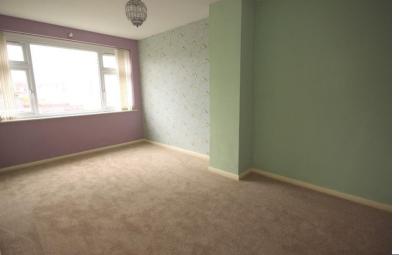

#### BEDROOM TWO

9' 11" x 7' 10" (3.02m x 2.39m)

Double glazed window to rear, radiator, built in storage cupboard, textured ceiling.

#### **BEDROOM ON E**

17' 3" x 8' 10" (5.26m x 2.69m)

Double glazed window to front, radiator, textured ceiling.

#### **BEDROOM THREE**

12' 4" x 6' 7" (3.76m x 2.01m)

Double glazed window to front, radiator, textured ceiling, over stairs storage cupboard.