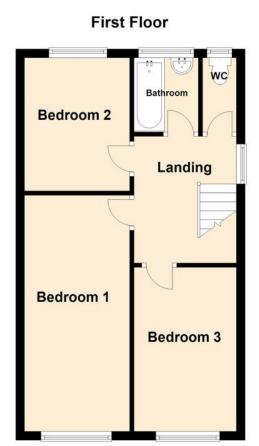

#### LANDING

Double glazed window to side, airing cupboard housing wall mounted boiler, access to loft, textured ceiling, doors to:

#### WC

Obscure double glazed window to rear, low level w.c., textured ceiling.

#### **BATHROOM**

Obscure double glazed window to rear, radiator, textured ceiling, vanity wash hand basin, panelled bath with mixer tap and wall mounted electric shower above.

#### BEDROOM TWO

9' 11" x 7' 10" (3.02m x 2.39m)

Double glazed window to rear, radiator, built in storage cupboard, textured ceiling.

#### **BEDROOM ON E**

17' 3" x 8' 10" (5.26m x 2.69m)

Double glazed window to front, radiator, textured ceiling.

#### **BEDROOM THREE**

12' 4" x 6' 7" (3.76m x 2.01m)

Double glazed window to front, radiator, textured ceiling, over stairs storage cupboard.