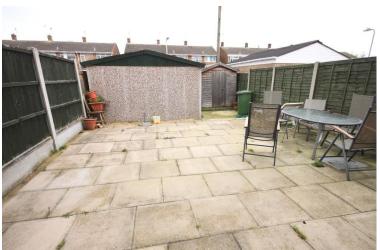

#### **REAR GARDEN**

Block paved, timber shed, door to rear, fencing to boundaries, door to garage, gated side access, water tap, security light.

#### GARAGE

Up and over door.