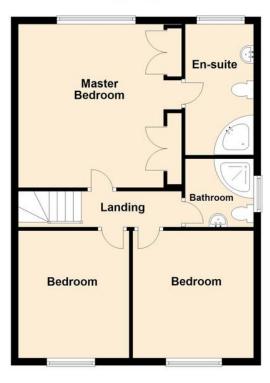

#### MASTER BEDROOM

12' 8" x 11' 6" (3.86m x 3.51m)

Double glazed window to rear, textured ceiling, built in wardrobe, built in double wardrobe, door to:

#### **ENSUITE**

Obscure double glazed window to rear, low level w.c., pedestal wash hand basin with mixer tap, corner bath with mixer tap and shower attachment, tiled floor, smooth ceiling with inset spotlights.

#### **BEDROOM THREE**

10' x 7' 7" (3.05m x 2.31m)

Double glazed window to front, radiator, textured ceiling.

#### BEDROOM TWO

11' 9" x 11' (3.58m x 3.35m)

Textured ceiling, double glazed window to front, radiator, built in furniture.

#### **BATHROOM**

Obscure double glazed window to side, tiled floor, low level w.c., pedestal wash hand basin with mixer tap, shower cubicle with wall mounted shower.

#### First Floor

Regulated by RICS