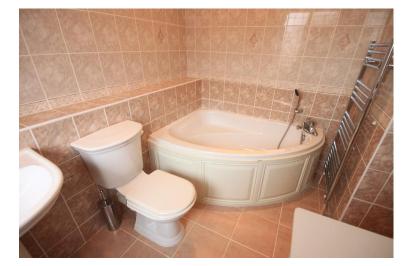

#### **ENSUITE**

Obscure double glazed window to rear, low level w.c., pedestal wash hand basin with mixer tap, corner bath with mixer tap and shower attachment, tiled floor, smooth ceiling with inset spotlights.

#### **BATHROOM**

Obscure double glazed window to side, tiled floor, low level w.c., pedestal wash hand basin with mixer tap, shower cubicle with wall mounted shower.