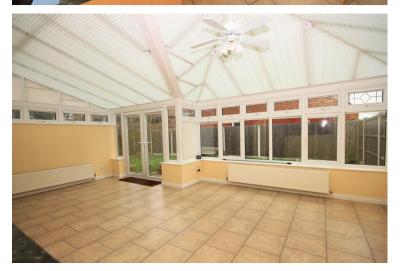

#### CONSERVATORY/ OPEN PLAN DINING ROOM

21' 3" x 20' 4" max (6.48m x 6.2 m)

Double glazed roof, double glazed windows to three aspects, double glazed French doors, ceiling fan, three radiators.