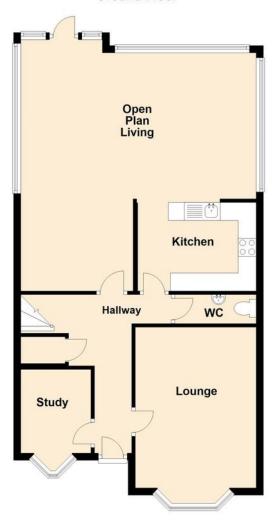

#### ENTRANCE

Via obscure double glazed door to;

#### HALLWAY

Textured ceiling, radiator, under stairs storage cupboard, doors to:

#### LOUNGE

14' 8" x 10' 11" (4.47m x 3.33m)

Textured ceiling, radiator, double glazed window to front, feature fireplace with marble effect hearth and surround and wooden mantle.

#### **STUDY**

7' 3" x 6' 1" (2.21m x 1.85 m)

Oriel double glazed bay window to front, radiator, textured and coved ceiling, ornate ceiling rose.

### GROUND FLOOR CLOAKROOM

Obscure double glazed window to side, low level w.c., wash hand basin, textured ceiling.

#### KITCHEN

10' 11" x 8' 1" (3.33m x 2.46m)

Textured ceiling, range of matching eye and base level units with work surfaces over comprising a one and a half bowl sink unit with mixer tap, integrated double oven and four ring gas hob with extractor hood over, integrated washing machine, integrated dishwasher, integrated fridge, wine rack, radiator, open to:

#### CONSERVATORY/ OPEN PLAN DINING ROOM

21' 3" x 20' 4" max (6.48m x 6.2 m)

Double glazed roof, double glazed windows to three aspects, double glazed French doors, ceiling fan, three radiators.

#### **Ground Floor**