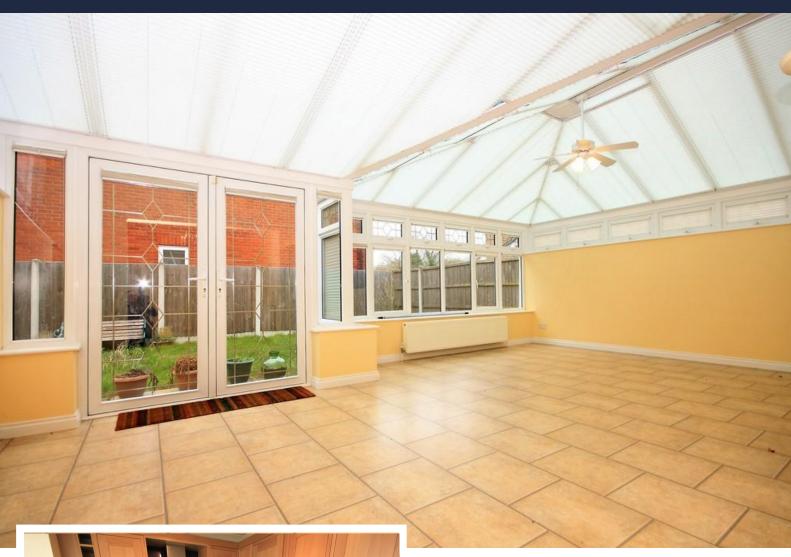

#### CONSERVATORY/ OPEN PLAN DINING ROOM

21' 3" x 20' 4" max (6.48m x 6.2 m)

Double glazed roof, double glazed windows to three aspects, double glazed French doors, ceiling fan, three radiators.