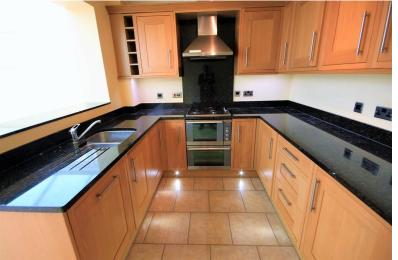

#### KITCHEN

10' 11" x 8' 1" (3.33m x 2.46m)

Textured ceiling, range of matching eye and base level units with work surfaces over comprising a one and a half bowl sink unit with mixer tap, integrated double oven and four ring gas hob with extractor hood over, integrated washing machine, integrated dishwasher, integrated fridge, wine rack, radiator, open to: