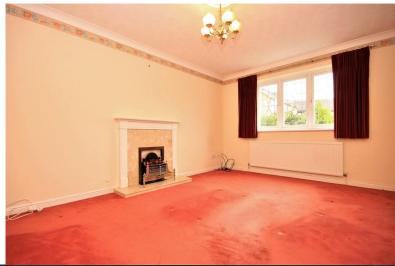

#### LOUNGE

14' 8" x 10' 11" (4.47m x 3.33m)

Textured ceiling, radiator, double glazed window to front, feature fireplace with marble effect hearth and surround and wooden mantle.