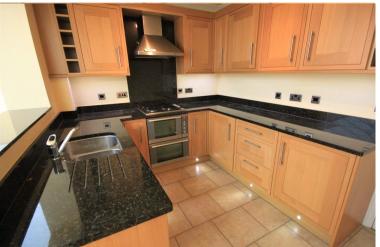

#### KITCHEN

10' 11" x 8' 1" (3.33m x 2.46m)

Textured ceiling, range of matching eye and base level units with work surfaces over comprising a one and a half bowl sink unit with mixer tap, integrated double oven and four ring gas hob with extractor hood over, integrated washing machine, integrated dishwasher, integrated fridge, wine rack, radiator, open to: