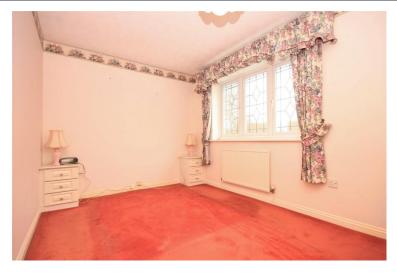

#### MASTER BEDROOM

12' 8" x 11' 6" (3.86m x 3.51m)

Double glazed window to rear, textured ceiling, built in wardrobe, built in double wardrobe, door to:

#### **BEDROOM THREE**

10' x 7' 7" (3.05m x 2.31m)

Double glazed window to front, radiator, textured ceiling.

#### BEDROOM TWO

11' 9" x 11' (3.58m x 3.35m)

Textured ceiling, double glazed window to front, radiator, built in furniture.