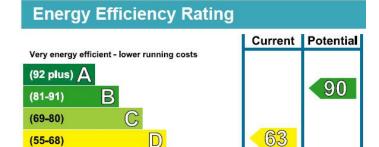

ON E

13' 5" x 11' (4.09m x 3.35m)

Double glazed window to front, two electric radiators to front, built in wardrobe, wood flooring.

#### **BEDROOM TWO**

11' x 6' 11" (3.35m x 2.11m)

Textured ceiling, double glazed window to rear, electric radiator to rear.

## **EXTERIOR**

Paved patio to immediate rear, lawned rear garden, fencing to boundaries.

## **FRONT**

Off street parking via block paved drive. Garage located in a row of three with up and over doors to the front.

These particulars are accurate to the best of our knowledge but do not constitute an offer or contract. Photos are for representation only and do not imply the inclusion of fixtures and fittings. The floor plans are not to scale and only provide an indication of the layout.

# **Ground Floor**



**First Floor** 





Regulated by RICS