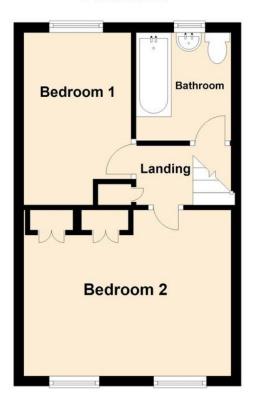

#### FIRST FLOOR LANDING

Loft access, airing cupboard.

#### **BATHROOM**

Obscure double glazed window to rear, wash hand basin with mixer tap and cupboard beneath, low level w.c., panelled bath with mixer tap and shower attachment, ceramic tiled walls and floor.

#### BEDROOM ON E

13' 5" x 11' (4.09m x 3.35m)

Double glazed window to front, two electric radiators to front, built in wardrobe, wood flooring.

#### **BEDROOM TWO**

11' x 6' 11" (3.35m x 2.11m)

Textured ceiling, double glazed window to rear, electric radiator to rear.

# **Ground Floor**

**First Floor** 

Regulated by RICS