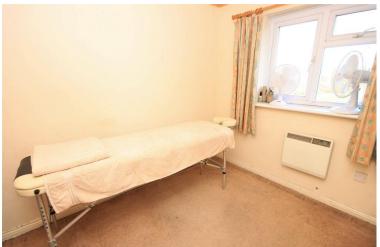

#### BEDROOM ON E

13' 5" x 11' (4.09m x 3.35m)

Double glazed window to front, two electric radiators to front, built in wardrobe, wood flooring.

#### **BEDROOM TWO**

11' x 6' 11" (3.35m x 2.11m)

Textured ceiling, double glazed window to rear, electric radiator to rear.