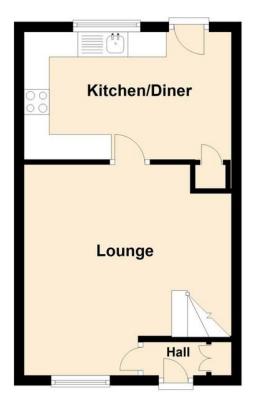

# LOUNGE

# 13' 10" x 10' 6" (4.22m x 3.2m)

Electric radiator to front, double glazed window to front, stairs to first floor landing, wood flooring.

# KITCHEN

# 13' 4" x 8' 3" (4.06m x 2.51m)

Spotlights to ceiling, double glazed window to rear, double glazed door to rear, electric hob and electric oven with extractor hood above, range of eye and base level units with

# **Ground Floor**

**First Floor** 

Regulated by RICS