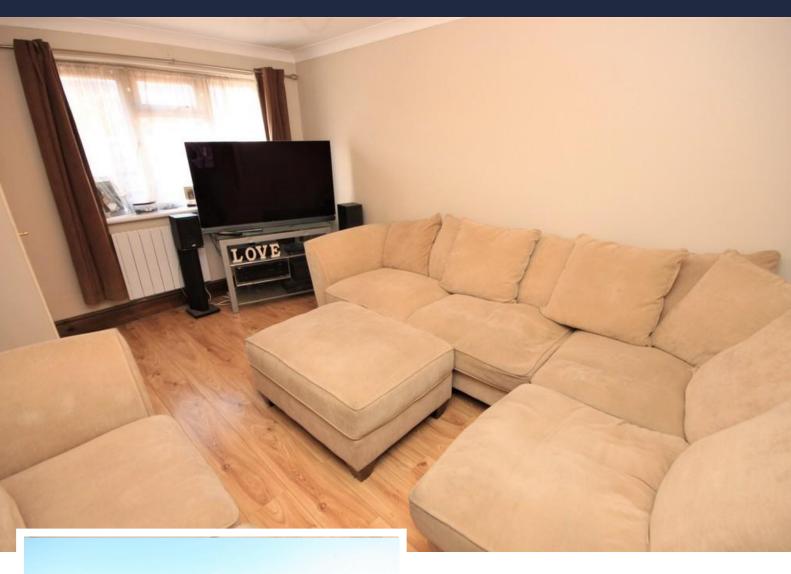

# LOUNGE

# 13' 10" x 10' 6" (4.22m x 3.2m)

Electric radiator to front, double glazed window to front, stairs to first floor landing, wood flooring.