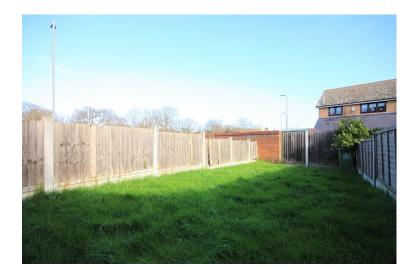

## **EXTERIOR**

Paved patio to immediate rear, lawned rear garden, fencing to boundaries.