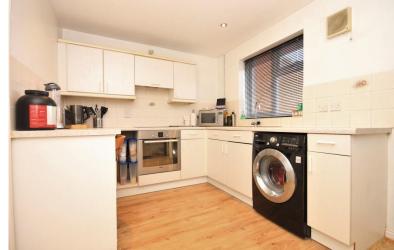

# KITCHEN

# 13' 4" x 8' 3" (4.06m x 2.51m)

Spotlights to ceiling, double glazed window to rear, double glazed door to rear, electric hob and electric oven with extractor hood above, range of eye and base level units with

one and a half bowl stainless steel sink unit with mixer tap, wood flooring, plumbing for washing machine.