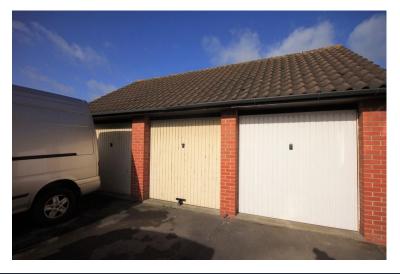

## **FRONT**

Off street parking via block paved drive. Garage located in a row of three with up and over doors to the front.

These particulars are accurate to the best of our knowledge but do not constitute an offer or contract. Photos are for representation only and do not imply the inclusion of fixtures and fittings. The floor plans are not to scale and only provide an indication of the layout.