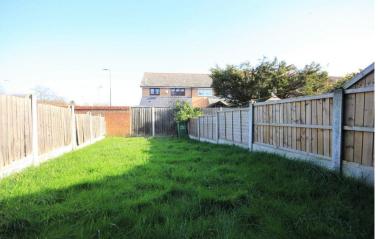

## **EXTERIOR**

Paved patio to immediate rear, lawned rear garden, fencing to boundaries.