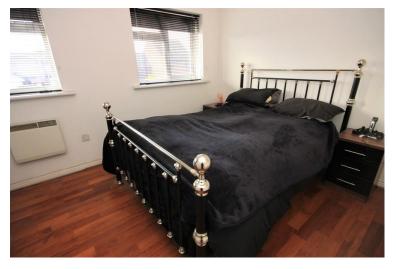

#### BEDROOM ON E

13' 5" x 11' (4.09m x 3.35m)

Double glazed window to front, two electric radiators to front, built in wardrobe, wood flooring.

#### **BEDROOM TWO**

11' x 6' 11" (3.35m x 2.11m)

Textured ceiling, double glazed window to rear, electric radiator to rear.