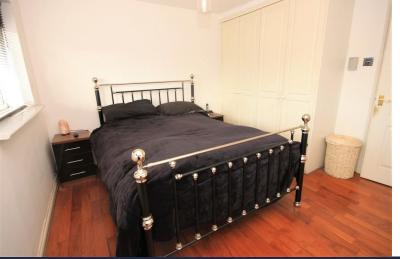

#### BEDROOM ON E

13' 5" x 11' (4.09m x 3.35m)

Double glazed window to front, two electric radiators to front, built in wardrobe, wood flooring.

#### **BEDROOM TWO**

11' x 6' 11" (3.35m x 2.11m)

Textured ceiling, double glazed window to rear, electric radiator to rear.