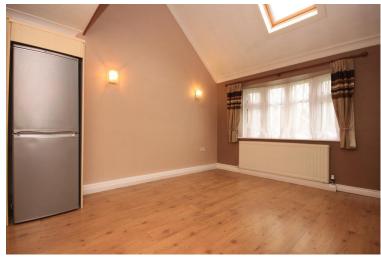

#### **MEZZAN INE BEDROOM**

13' 0" excluding fitted wardrobes x 9' 0" (3.96m x 2.74m) Textured ceiling. Loft access. Fitted wardrobes and drawer units. Storage cupboard. Double glazed window to side.