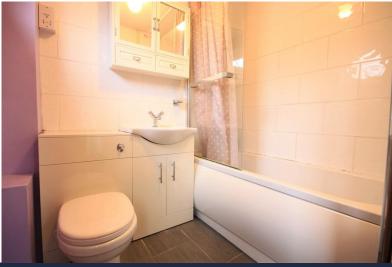

# BATHROOM

Textured ceiling. Obscure double glazed window to side aspect. Panelled bath with mixer tap. Wall mounted electric shower. Wash hand basin inset into unit with cupboard beneath. Low level WC. Part tiled walls. Ceramic tiled floor. Heated chrome towel rail.