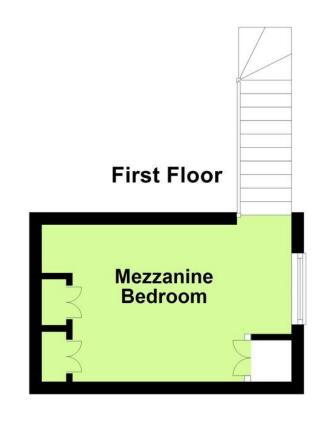

#### **MEZZAN INE BEDROOM**

13' 0" excluding fitted wardrobes x 9' 0" (3.96m x 2.74m) Textured ceiling. Loft access. Fitted wardrobes and drawer units. Storage cupboard. Double glazed window to side.