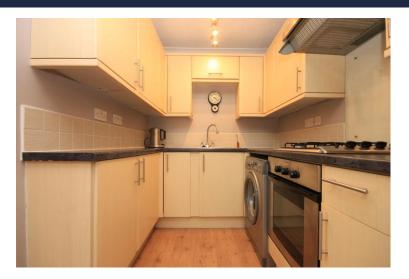

#### KITCHEN AREA

# 5' 10" x 6' 1" (1.78m x 1.85m)

Range of eye and base level units with rolled edge work surfaces with splash backs. Inset stainless steel sink and drainer with mixer tap. Integrated four ring gas hob and electric oven with extractor above. Space and plumbing for appliances. Laminate flooring.