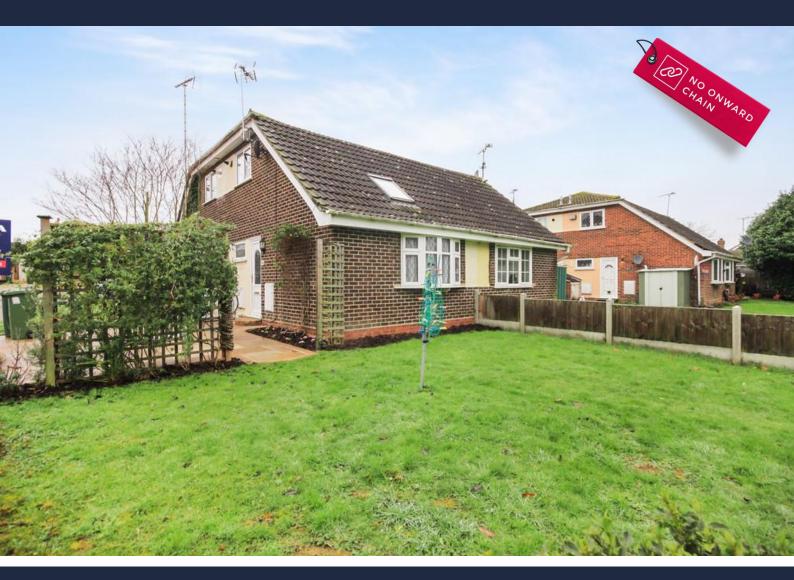

# Beauchamps Drive

£195,000

- One bedroom starter home
- FREEHOLD
- Excellent decorative order throughout
- Modern fitted kitchen

A one bedroom FREEHOLD starter home located in the popular Beauchamps area of Wickford. The property is immaculately presented and benefits from a good size lounge, double mezzanine style bedroom, modern fitted kitchen and bathroom, own garden and allocated parking space. For those looking to avoid service charges and ground rent, this represents an ideal first time purchase or buy to let investment. Available with no onward chain.

#### EXTERIOR

One allocated parking space. Lawned garden to rear. Sandstone paved patio to side with brick built storage unit.

These particulars are accurate to the best of our knowledge but do not constitute an offer or contract. Photos are for representation only and do not imply the inclusion of fixtures and fittings. The floor plans are not to scale and only provide an indication of the layout.