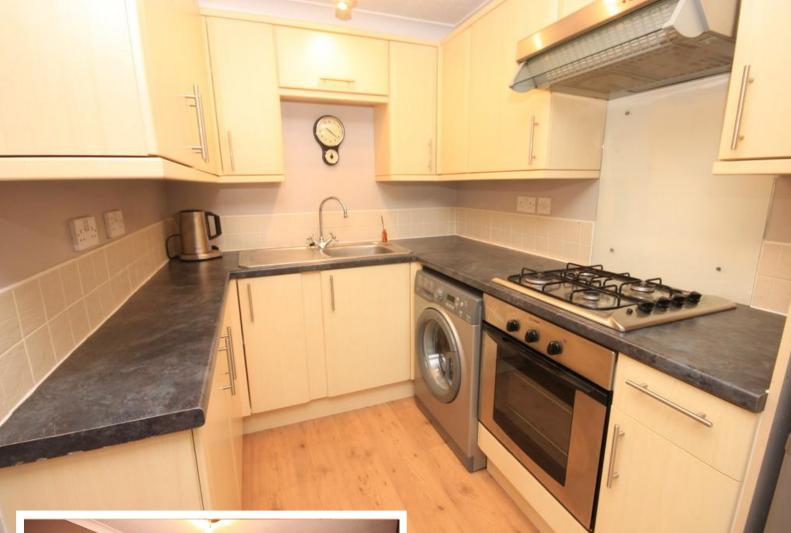

#### KITCHEN AREA

# 5' 10" x 6' 1" (1.78m x 1.85m)

Range of eye and base level units with rolled edge work surfaces with splash backs. Inset stainless steel sink and drainer with mixer tap. Integrated four ring gas hob and electric oven with extractor above. Space and plumbing for appliances. Laminate flooring.