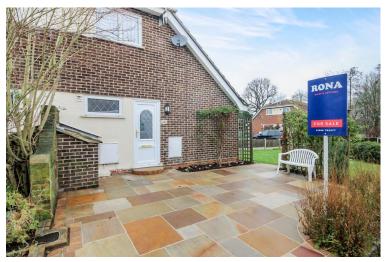

# Beauchamps Drive

£195,000

- One bedroom starter home
- FREEHOLD
- Excellent decorative order throughout
- Modern fitted kitchen

A one bedroom FREEHOLD starter home located in the popular Beauchamps area of Wickford. The property is immaculately presented and benefits from a good size lounge, double mezzanine style bedroom, modern fitted kitchen and bathroom, own garden and allocated parking space. For those looking to avoid service charges and ground rent, this represents an ideal first time purchase or buy to let investment. Available with no onward chain.

#### EXTERIOR

One allocated parking space. Lawned garden to rear. Sandstone paved patio to side with brick built storage unit.

These particulars are accurate to the best of our knowledge but do not constitute an offer or contract. Photos are for representation only and do not imply the inclusion of fixtures and fittings. The floor plans are not to scale and only provide an indication of the layout.