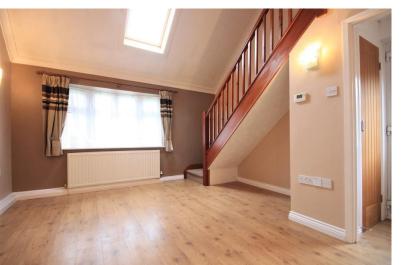

#### LOUNGE

#### 13' x 13' 3" (3.96m x 4.04m)

Vaulted ceiling. Velux window to ceiling. Double glazed leadlight window to rear. Double radiator to rear. La minate wood flooring.

#### **MEZZAN INE BEDROOM**

13' 0" excluding fitted wardrobes x 9' 0" (3.96m x 2.74m) Textured ceiling. Loft access. Fitted wardrobes and drawer units. Storage cupboard. Double glazed window to side.