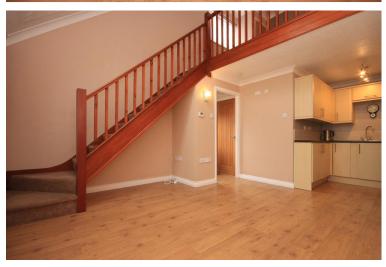

## OPEN PLAN LOUNGE AND KITCHEN

#### LOUNGE

#### 13' x 13' 3" (3.96m x 4.04m)

Vaulted ceiling. Velux window to ceiling. Double glazed leadlight window to rear. Double radiator to rear. La minate wood flooring.