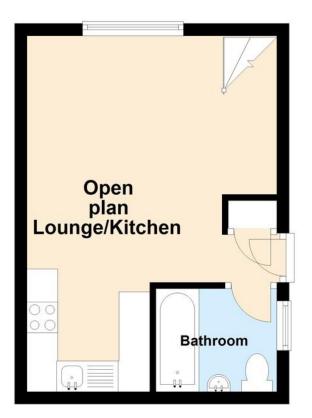

# INNER HALLWAY

Textured ceiling. Storage cupboard. Doors to accommodation:

# BATHROOM

Textured ceiling. Obscure double glazed window to side aspect. Panelled bath with mixer tap. Wall mounted electric shower. Wash hand basin inset into unit with cupboard beneath. Low level WC. Part tiled walls. Ceramic tiled floor. Heated chrome towel rail.

## OPEN PLAN LOUNGE AND KITCHEN

#### KITCHEN AREA

# 5' 10" x 6' 1" (1.78m x 1.85m)

Range of eye and base level units with rolled edge work surfaces with splash backs. Inset stainless steel sink and drainer with mixer tap. Integrated four ring gas hob and electric oven with extractor above. Space and plumbing for appliances. Laminate flooring.

#### LOUNGE

#### 13' x 13' 3" (3.96m x 4.04m)

Vaulted ceiling. Velux window to ceiling. Double glazed leadlight window to rear. Double radiator to rear. La minate wood flooring.