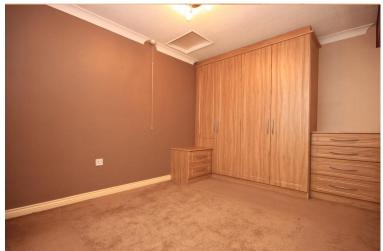

#### **MEZZAN INE BEDROOM**

13' 0" excluding fitted wardrobes x 9' 0" (3.96m x 2.74m) Textured ceiling. Loft access. Fitted wardrobes and drawer units. Storage cupboard. Double glazed window to side.