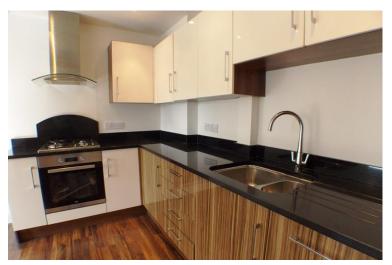

### **OPEN PLAN KITCHENLOUNGE AND**

19' 2" x 11' 5" (5.84m x 3.48m) reducing to 10'10

### **KITCHEN**

Inset spotlights to ceiling, range of quality fitted eye and base level units with granite work tops above, integrated sink with mixer tap, integrated four ring gas hob and electric oven with extractor above, integrated dishwasher, integrated fridge/freezer and laminate wood flooring.