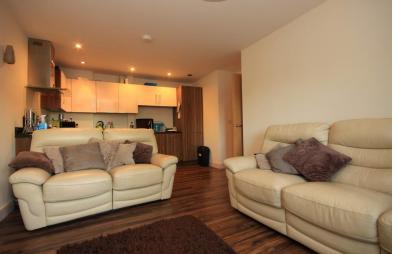

### **LOUNGE AREA**

Double glazed three quarter length doors with Juliet balcony to rear, double radiator to side and laminate wood flooring.