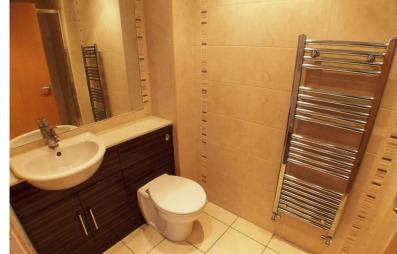

## SHOWER ROOM

Inset spotlights to ceiling, ceramic tiling to walls and floor, heated chrome towel rail, wash hand basin with mixer tap inset to fitted unit with cupboard beneath, low level flushing w.c and fully tiled double width shower cubicle with wall mounted shower unit.