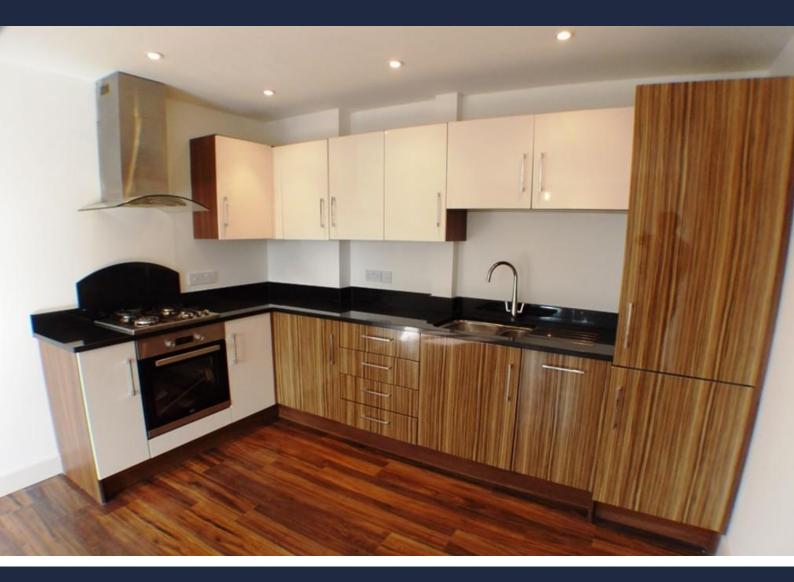

### **OPEN PLAN KITCHENLOUNGE AND**

19' 2" x 11' 5" (5.84m x 3.48m) reducing to 10'10

### **KITCHEN**

Inset spotlights to ceiling, range of quality fitted eye and base level units with granite work tops above, integrated sink with mixer tap, integrated four ring gas hob and electric oven with extractor above, integrated dishwasher, integrated fridge/freezer and laminate wood flooring.