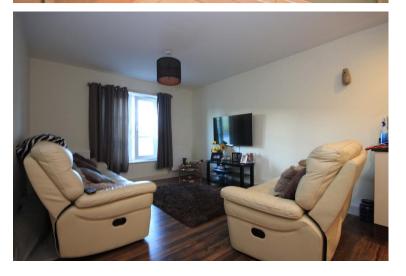

### **OPEN PLAN KITCHENLOUNGE AND**

19' 2" x 11' 5" (5.84m x 3.48m) reducing to 10'10

### **LOUNGE AREA**

Double glazed three quarter length doors with Juliet balcony to rear, double radiator to side and laminate wood flooring.