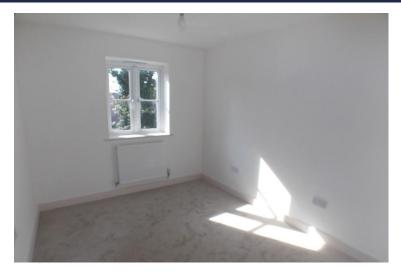

# **BEDROOM TWO**

10' 8" x 7' 1" (3.25m x 2.16m)

Double glazed window to rear, radiator to rear.