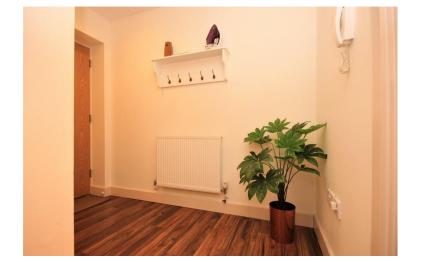

## **INNER HALLWAY**

Inset spotlights to ceiling, radiator to side aspect, laminate wood flooring, double cupboard housing wall mounted combi boiler and with space and plumbing for appliances, further doors to;