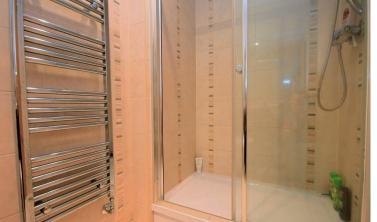

## SHOWER ROOM

Inset spotlights to ceiling, ceramic tiling to walls and floor, heated chrome towel rail, wash hand basin with mixer tap inset to fitted unit with cupboard beneath, low level flushing w.c and fully tiled double width shower cubicle with wall mounted shower unit.