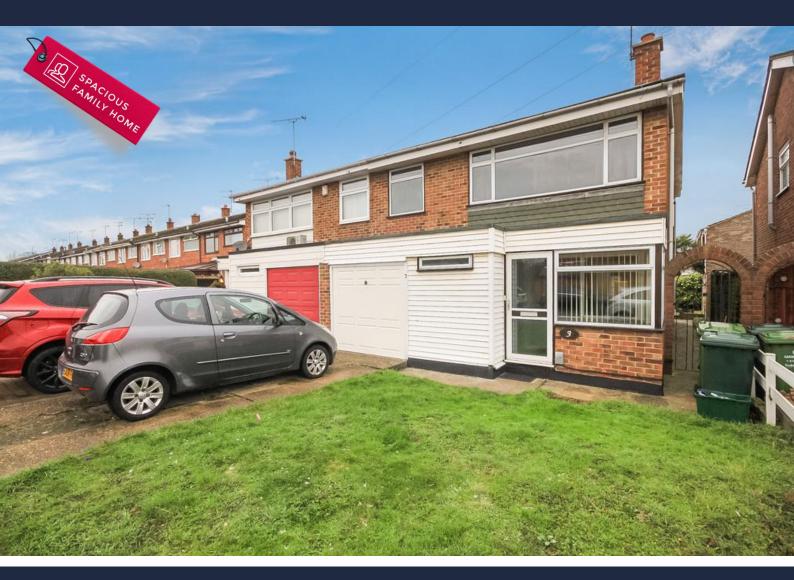

## RONA

**Grovelands Road** 

OIEO £325,000

Wickford

- Four Double Bedrooms
- Three Reception Rooms
- Integral Garage
- EPC rating D67

We are pleased to offer for sale this extended four double bedroom semi detached home. The property is located conveniently for Wickford High Street, local Schools and mainline railway station to London. The ground floor accommodation is spacious and includes a separate lounge and dining room, sitting room, modern fitted kitchen and ground floor cloakroom. There is also the added benefit of an integral garage with off street parking. Available with no onward chain.