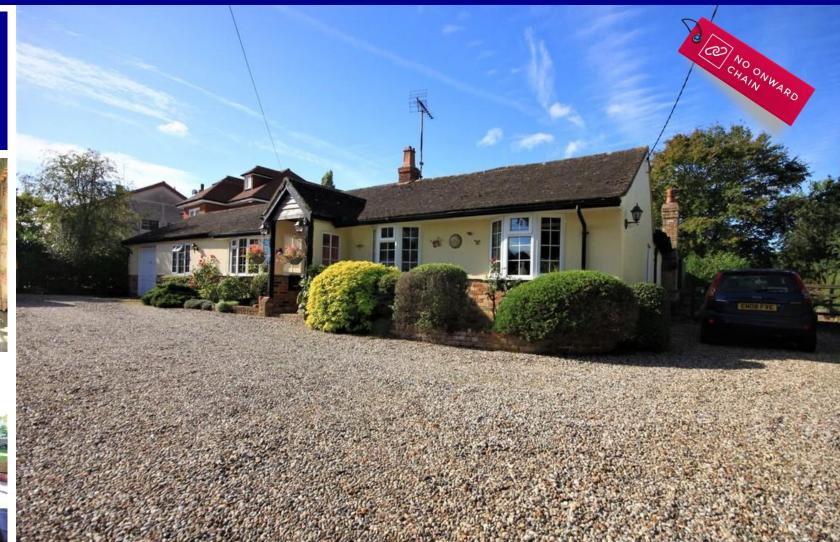

## £895,000

- Plot in excess of 2 acres.
- Four bedroom detached bungalow
- 21'5 Lounge
- EPC rating D55

Ideal for EQUESTRIAN enthusiasts. A beautifully presented four bedroom detached bungalow occupying an exceptional plot IN EXCESS OF 2 ACRES. The property is located in the pictures que, semi rural area of Rettendon Common and offers an array of features. Internally, there is a wealth of character throughout with a Country style kitchen, 21'5 lounge with feature Oak beams and wood burning stove, ensuite bathroom and a beautiful sun room with vaulted ceiling. For any prospective purchaser looking to work from home, there is also a 22' x 16'1 office which could potentially be used as a 5th Bedroom. The rear garden features a substantial Courtyard style patio leading directly to the stunning Oak framed BBQ area, designed by Oakwrights. There is vehicular access leading to the rear where the stable block and garage are located. There is also a heated outdoor swimming pool, 41'5 workshop and a number of paddocked areas. Opportunities such as this rarely come to the market.