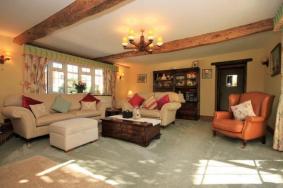

## £895,000

- Plot in excess of 2 acres.
- Four bedroom detached bungalow
- 21'5 Lounge
- EPC rating D55

Ideal for EQUESTRIAN enthusiasts. A beautifully presented four bedroom detached bungalow occupying an exceptional plot IN EXCESS OF 2 ACRES. The property is located in the pictures que, semi rural area of Rettendon Common and offers an array of features. Internally, there is a wealth of character throughout with a Country style kitchen, 21'5 lounge with feature Oak beams and wood burning stove, ensuite bathroom and a beautiful sun room with vaulted ceiling. For any prospective purchaser looking to work from home, there is also a 22' x 16'1 office which could potentially be used as a 5th Bedroom. The rear garden features a substantial Courtyard style patio leading directly to the stunning Oak framed BBQ area, designed by Oakwrights. There is vehicular access leading to the rear where the stable block and garage are located. There is also a heated outdoor swimming pool, 41'5 workshop and a number of paddocked areas. Opportunities such as this rarely come to the market.