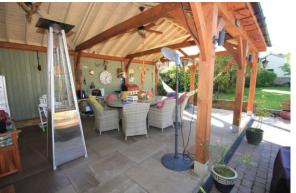

## £895,000

- Plot in excess of 2 acres.
- Four bedroom detached bungalow
- 21'5 Lounge
- EPC rating D55

Ideal for EQUESTRIAN enthusiasts. A beautifully presented four bedroom detached bungalow occupying an exceptional plot IN EXCESS OF 2 ACRES. The property is located in the pictures que, semi rural area of Rettendon Common and offers an array of features. Internally, there is a wealth of character throughout with a Country style kitchen, 21'5 lounge with feature Oak beams and wood burning stove, ensuite bathroom and a beautiful sun room with vaulted ceiling. For any prospective purchaser looking to work from home, there is also a 22' x 16'1 office which could potentially be used as a 5th Bedroom. The rear garden features a substantial Courtyard style patio leading directly to the stunning Oak framed BBQ area, designed by Oakwrights. There is vehicular access leading to the rear where the stable block and garage are located. There is also a heated outdoor swimming pool, 41'5 workshop and a number of paddocked areas. Opportunities such as this rarely come to the market.