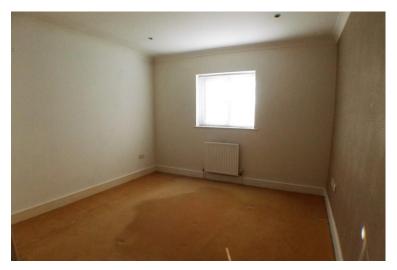

#### **BEDROOM 3 / STUDY ROOM**

7' 1" x 9' 0" (2.18m x 2.76m) Nice size 3rd bedroom or could be used as a study/computer room. Double glazed window light grey carpet.

#### BEDROOM 2

13' 6" x 7' 5" (4.12m x 2.28m) Good size 2nd bedroom, wardrobes, double glazed window, biscuit coloured carpet.