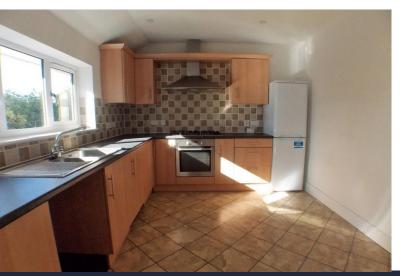

### **KITCHEN/LOUNGE**

33' 5" x 19' 5" (10.20m x 5.94m) Kitchen/lounge consisting of black roll edged work top surface, inset ceiling spotlights, wall and floor cupboard space, oven with hob and overhead extractor fan. Fridge Freezer, double glazed windows, double vector radiator. Leading into nice size lounge with inset ceiling lights, light brown carpet, radiator, double glazed door leading out onto outside balcony.