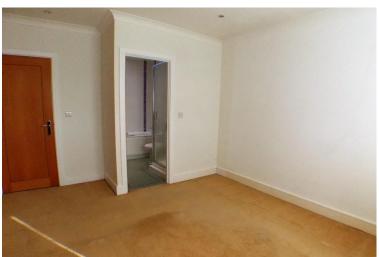

#### **BEDROOM 1**

11' 4" x 13' 6" (3.47m x 4.13m) Good size bedroom with inset ceiling lights, door leading into bathroom, radiator, double glazed window.

#### BATHROOM

9' 0" x 8' 1" (2.75m x 2.48m) White wall tiles, bathroom suite

consisting of wash-hand basin, low flush toilet, bath with hand held mixer tap shower , shower cubide.

These particulars are accurate to the best of our knowledge but do not constitute an offer or contract. Photos are for representation only and do not imply the indusion of fixtures and fittings. The floor plans are not to scale and only provide an indication of the layout.