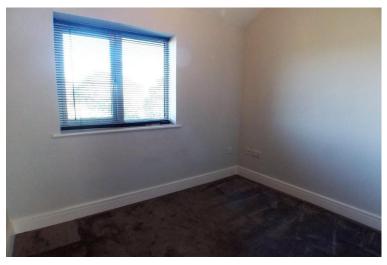

#### **BEDROOM 3 / STUDY ROOM**

7' 1" x 9' 0" (2.18m x 2.76m) Nice size 3rd bedroom or could be used as a study/computer room. Double glazed window light grey carpet.

#### BEDROOM 2

13' 6" x 7' 5" (4.12m x 2.28m) Good size 2nd bedroom, wardrobes, double glazed window, biscuit coloured carpet.

#### **BEDROOM 1**

11' 4" x 13' 6" (3.47m x 4.13m) Good size bedroom with inset ceiling lights, door leading into bathroom, radiator, double glazed window.