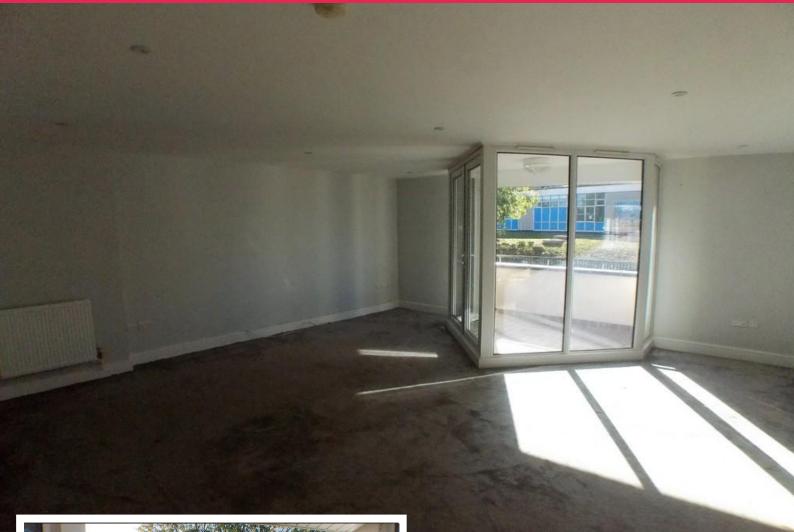

### **KITCHEN/LOUNGE**

33' 5" x 19' 5" (10.20m x 5.94m) Kitchen/lounge consisting of black roll edged work top surface, inset ceiling spotlights, wall and floor cupboard space, oven with hob and overhead extractor fan. Fridge Freezer, double glazed windows, double vector radiator. Leading into nice size lounge with inset ceiling lights, light brown carpet, radiator, double glazed door leading out onto outside balcony.