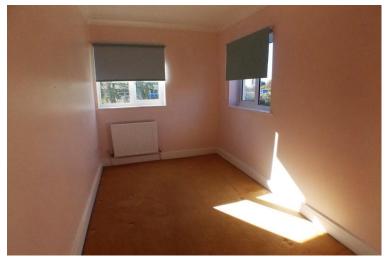

#### **BEDROOM 3 / STUDY ROOM**

7' 1" x 9' 0" (2.18m x 2.76m) Nice size 3rd bedroom or could be used as a study/computer room. Double glazed window light grey carpet.

#### BEDROOM 2

13' 6" x 7' 5" (4.12m x 2.28m) Good size 2nd bedroom, wardrobes, double glazed window, biscuit coloured carpet.