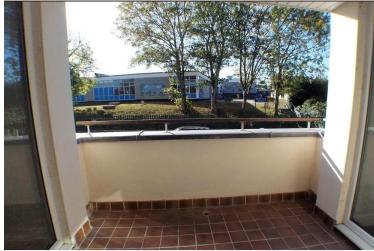

## £1,150 pcm

A 3 bedroom maisonette, double glazed throughout, gas central heating, outside balcony, carpeted throughout with a double length garage, with a window at the rear.

 $Close \ to \ mainline \ station \ and \ schools \, .$ 

This will not be on the marketlong.

www.hairandson.co.uk

01702 34 11 77

A 3 be droom maisonette, double glazed throughout, gas central heating, outside bal cony, carpeted throughout with a double length garage with a window to the rear. Close to mainline station and schools. This will not be on the market long.

### **KITCHEN/LOUNGE**

33' 5" x 19' 5" (10.20m x 5.94m) Kitchen/lounge consisting of black roll edged work top surface, inset ceiling spotlights, wall and floor cupboard space, oven with hob and overhead extractor fan. Fridge Freezer, double glazed windows, double vector radiator. Leading into nice size lounge with inset ceiling lights, light brown carpet, radiator, double glazed door leading out onto outside balcony.