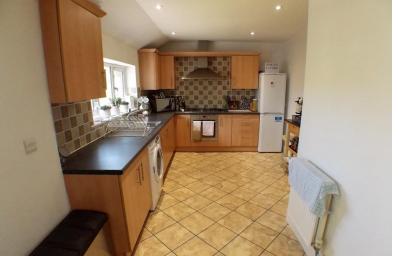

## KITCHEN/LOUNGE

33' 5" x 19' 5" (10.20m x 5.94m) Kitchen/lounge consisting of black roll edged work top surface, inset ceiling spotlights, wall and floor cupboard space, oven with hob and overhead extractor fan. Fridge Freezer, double glazed windows, double vector radiator. Leading into nice size lounge with inset ceiling lights, light brown carpet, radiator, double glazed door leading out onto outside balcony.