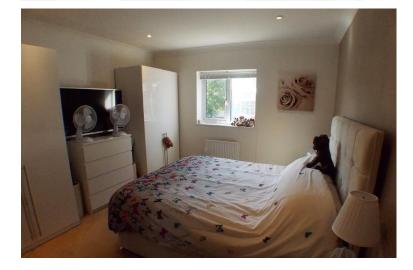

#### BEDROOM 1

11' 4" x 13' 6" (3.47m x 4.13m) Good size bedroom with inset ceiling lights, door leading into bathroom, radiator, double glazed window.