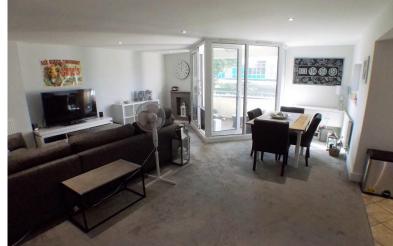

## KITCHEN/LOUNGE

33' 5" x 19' 5" (10.20m x 5.94m) Kitchen/lounge consisting of black roll edged work top surface, inset ceiling spotlights, wall and floor cupboard space, oven with hob and overhead extractor fan. Fridge Freezer, double glazed windows, double vector radiator. Leading into nice size lounge with inset ceiling lights, light brown carpet, radiator, double glazed door leading out onto outside balcony.