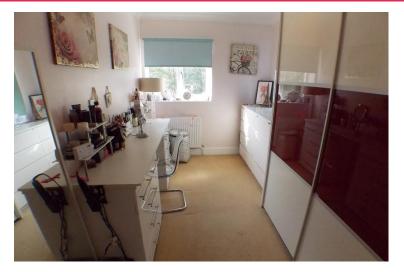

### BEDROOM 2

13' 6" x 7' 5" (4.12m x 2.28m) Good size 2nd bedroom, wardrobes, double glazed window, bis cuit coloured carpet.