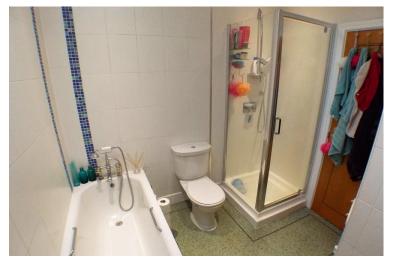

#### **BATHROOM**

9' 0" x 8' 1" (2.75m x 2.48m) White wall tiles, bathroom suite

consisting of wash-hand basin, low flush toilet, bath with hand held mixer tap shower, shower cubide.

These particulars are accurate to the best of our knowledge but do not constitute an offer or contract. Photos are for representation only and do not imply the inclusion of fixtures and fittings. The floor plans are not to scale and only provide an indication of the layout.