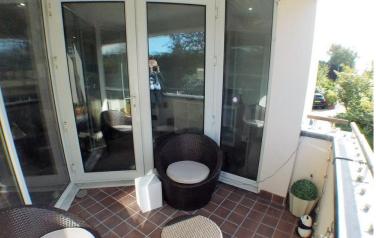

# £1,150 pcm

A 3 bedroom maisonette , double glazed throughout, gas central heating, outside bal cony, carpeted throughout with a double length garage, with a window at the rear.

Close to mainline station and schools.

This will not be on the marketlong.

A 3 bedroom maisonette , double glazed throughout, gas central heating, outside balcony, carpeted throughout with a double length garage with a window to the rear. Gose to mainline station and schools. This will not be on the market long.

## KITCHEN/LOUNGE

33' 5" x 19' 5" (10.20m x 5.94m) Kitchen/lounge consisting of black roll edged work top surface, inset ceiling spotlights, wall and floor cupboard space, oven with hob and overhead extractor fan. Fridge Freezer, double glazed windows, double vector radiator. Leading into nice size lounge with inset ceiling lights, light brown carpet, radiator, double glazed door leading out onto outside balcony.