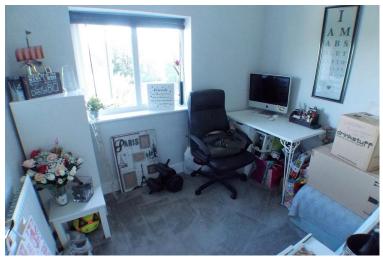

### BEDROOM 3 / STUDY ROOM

7' 1"  $\times$  9' 0" (2.18m  $\times$  2.76m) Nice size 3rd bedroom or could be used as a study/computer room. Double glazed window light grey carpet.