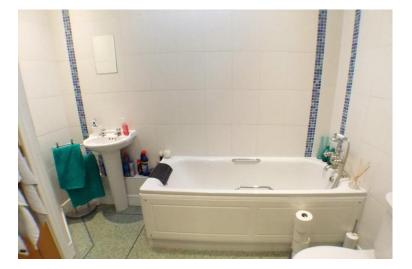

#### **BATHROOM**

9' 0" x 8' 1" (2.75m x 2.48m) White wall tiles, bathroom suite

consisting of wash-hand basin, low flush toilet, bath with hand held mixer tap shower, shower cubide.

These particulars are accurate to the best of our knowledge but do not constitute an offer or contract. Photos are for representation only and do not imply the inclusion of fixtures and fittings. The floor plans are not to scale and only provide an indication of the layout.