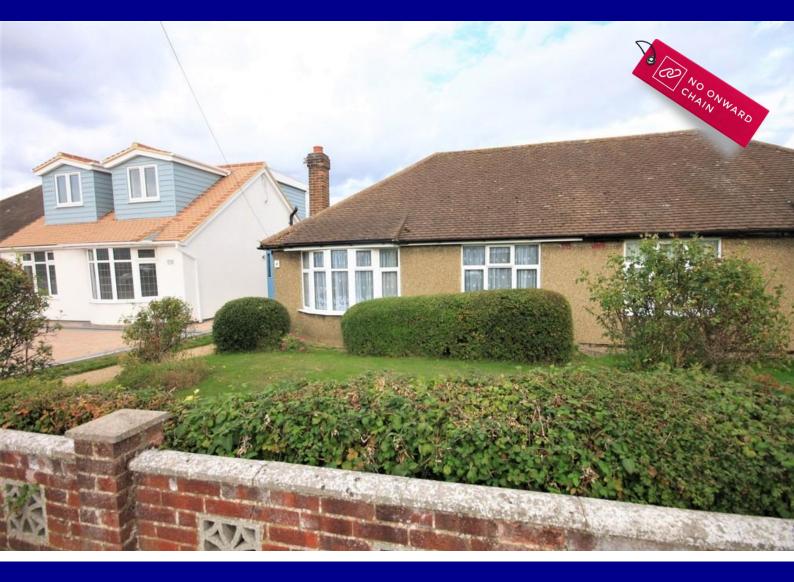

# RONA

- Ideal Project
- Fantastic Scope For Ample Extension
- Large Rear Garden
- No Onward Chain

# £270,000

IDEAL PROJECT.... A two bedroom semi detached bungalow in need of medernisation. The property is situated in a popular location, very close to town and offers fantastic scope for extension both to the rear and into the loft (STPP). Benefits include double glazing, large rear garden and no onward chain.