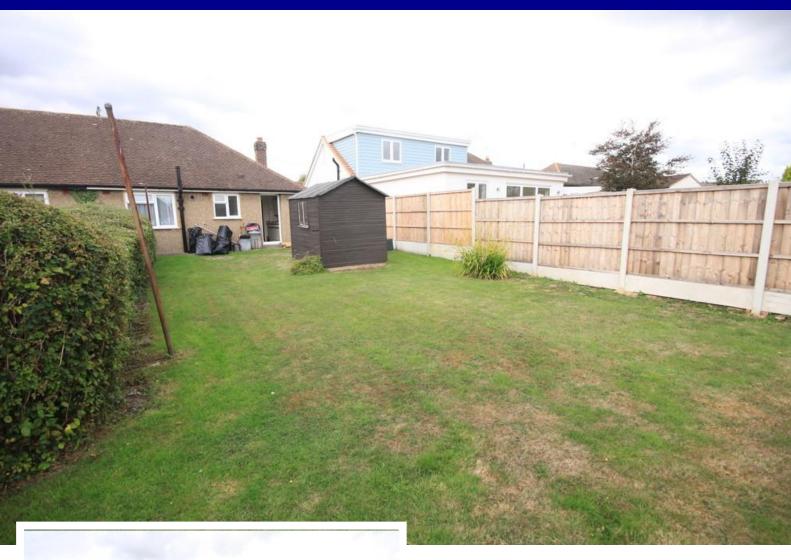

#### **REAR GARDEN**

Majority laid to lawn, flower and hedges to borders, water tap, timber shed.