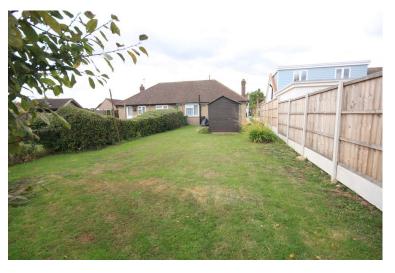

#### **REAR GARDEN**

Majority laid to lawn, flower and hedges to borders, water tap, timber shed.