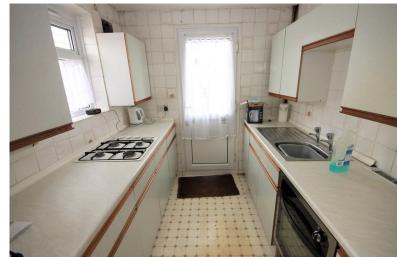

#### **KITCHEN**

#### 7' 10" x 7' 2" (2.39m x 2.18m)

Smooth ceiling, double glazed window to side, double glazed door to garden, range of matching eye and base level units, rolled edge work surfaces, integrated oven and for ring gas hob, stainless steel sink and drainer unit.