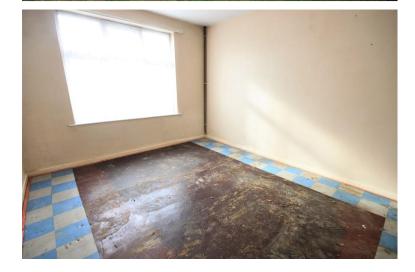

#### BEDROOM TWO

#### 9' 10" x 9' 10" (3m x 3m)

Double glazed window to rear, built in storage cupboard, radiator, smooth ceiling, recess with wall mounted boiler.