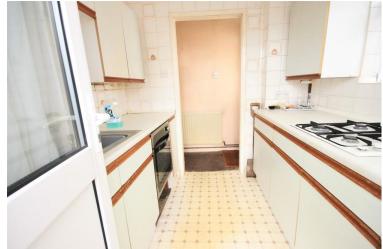

#### **KITCHEN**

#### 7' 10" x 7' 2" (2.39m x 2.18m)

Smooth ceiling, double glazed window to side, double glazed door to garden, range of matching eye and base level units, rolled edge work surfaces, integrated oven and for ring gas hob, stainless steel sink and drainer unit.