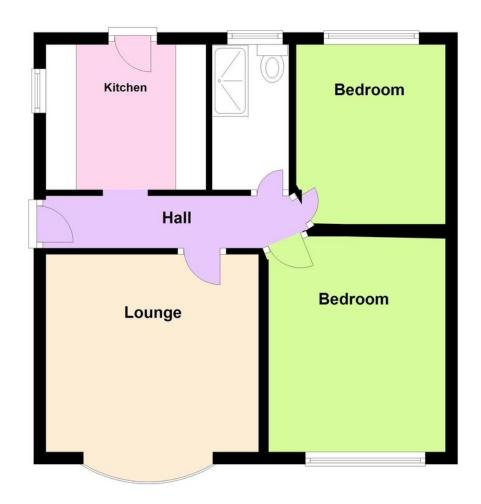

hand basin, radiator, tiled floor, tiled walls, shower cubicle with wall mounted shower.









#### BEDROOM TWO

#### 9' 10" x 9' 10" (3m x 3m)

Double glazed window to rear, built in storage cupboard, radiator, smooth ceiling, recess with wall mounted boiler.

#### BEDROOM ON E

#### 12' 5" x 9' 10" (3.78m x 3m)

Smooth ceiling, double glazed window to front, radiator.

#### **REAR GARDEN**

Majority laid to lawn, flower and hedges to borders, water tap, timber shed.

#### AWAITING EPC RATING

These particulars are accurate to the best of our knowledge but do not constitute an offer or contract. Photos are for representation only and do not imply the inclusion of fixtures and fittings. The floor plans are not to scale and only provide an indication of the layout.

## **Ground Floor**



Regulated by RICS