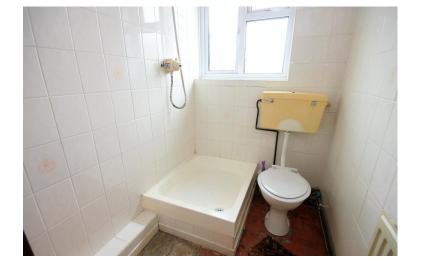

#### SHOWER ROOM

Obscure double glazed window to rear, low level w/c, vanity wash hand basin, radiator, tiled floor, tiled walls, shower cubicle with wall mounted shower.