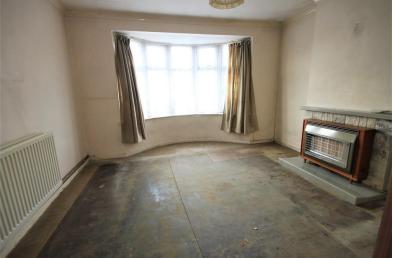

#### LOUNGE

#### 13' 5" x 12' 0" (4.09m x 3.66m)

Smooth and coved ceiling, double glazed bay window to front, gas fire, double radiator.