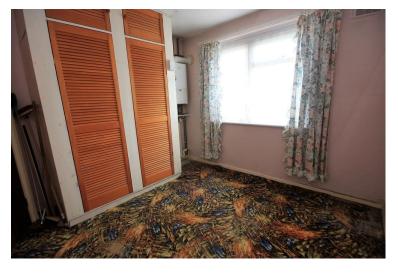

#### BEDROOM ON E

#### 12' 5" x 9' 10" (3.78m x 3m)

Smooth ceiling, double glazed window to front, radiator.