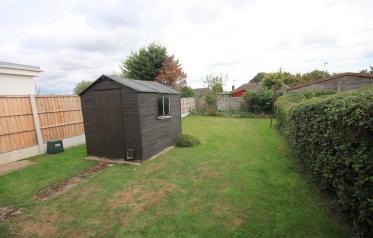

#### **REAR GARDEN**

Majority laid to lawn, flower and hedges to borders, water tap, timber shed.