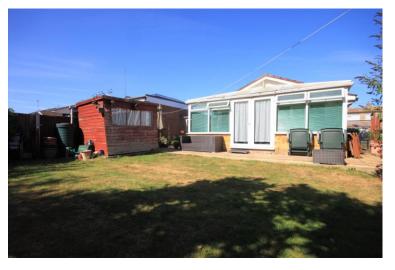

## **REAR GARDEN**

Commencing with paved patio area, remainder majority laid to lawn, fencing to boundaries, flower beds to borders, side access gate, timber shed, rear access to garage.

#### **EXTERIOR**

Ample off street parking, driveway to side leading to garage.