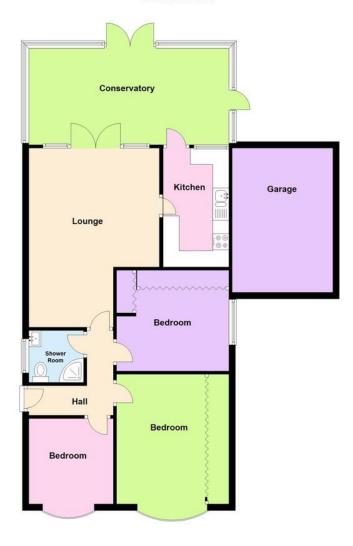

" (3.89m x 2.08m)

Textured ceiling, double glazed door and window to rear, double radiator, range of matching eye and base level units, rolled edge work surfaces, integrated electric oven with four ring hob and extractor above, space and plumbing for appliances, tiled walls, one and a half bowl stainless steel sink unit with mixer tap.

#### **CONSERVATORY**

19' 9" x 9' 8" (6.02m x 2.95 m)

Perspex style roof, double glazed windows to three aspects, double glazed French doors to garden, vinyl floor.

## **REAR GARDEN**

Commencing with paved patio area, remainder majority laid to lawn, fencing to boundaries, flower beds to borders, side access gate, timber shed, rear access to garage.

#### **EXTERIOR**

Ample off street parking, driveway to side leading to garage.

## **Ground Floor**







Regulated by RICS