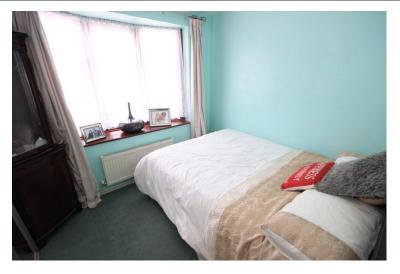

#### **BEROOM ONE**

11' 11" x 9' 1" To warbrobes (3.63m x 2.77m)

Textured ceiling, double radiator, double glazed lead lite window to front, fitted wardrobes.

### BEDROOM TWO

11' 0" x 8' 1" To wardrobes (3.35m x 2.46m)

Textured ceiling, double radiator, double glazed lead lite window to side, fitted wardrobes.

## BEDROOM THREE

8' 7" x 8' 1" (2.62m x 2.46 m)

Double radiator, double glazed lead lite window to front.