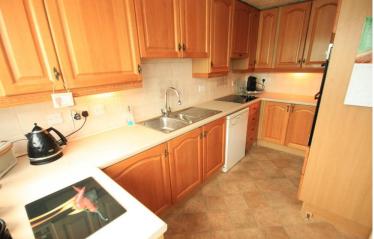

#### **KITCHEN**

12' 9" x 6' 10" (3.89m x 2.08m)

Textured ceiling, double glazed door and window to rear, double radiator, range of matching eye and base level units, rolled edge work surfaces, integrated electric oven with four ring hob and extractor above, space and plumbing for appliances, tiled walls, one and a half bowl stainless steel sink unit with mixer tap.