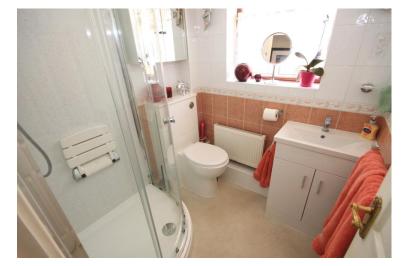

#### SHOWER ROOM

Obscure double glazed lead lite window to side, double radiator, corner shower cubicle with wall mounted shower unit, low level w/c, wash hand basin with mixer tap and cupboard beneath, chrome towel rail, tiled walls, vinyl flooring.