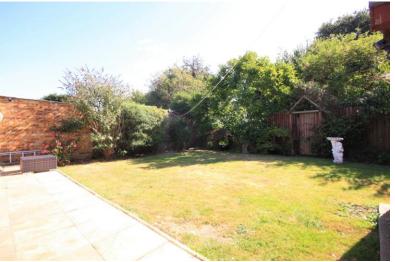

## **REAR GARDEN**

Commencing with paved patio area, remainder majority laid to lawn, fencing to boundaries, flower beds to borders, side access gate, timber shed, rear access to garage.