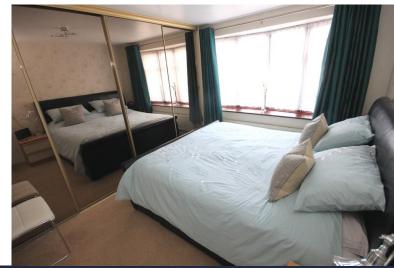

#### **BEROOM ONE**

11' 11" x 9' 1" To warbrobes (3.63m x 2.77m)

Textured ceiling, double radiator, double glazed lead lite window to front, fitted wardrobes.