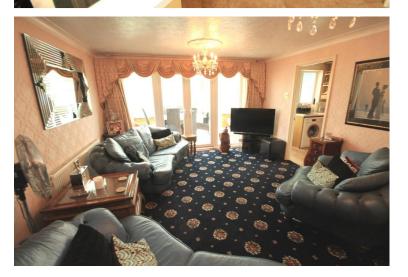

#### LOUNGE

18' 0" x 12' 9" (5.49m x 3.89m)

Textured and coved ceiling with ceiling rose, double glazed French doors to conservatory, double glazed window to rear, two double radiators, door to: