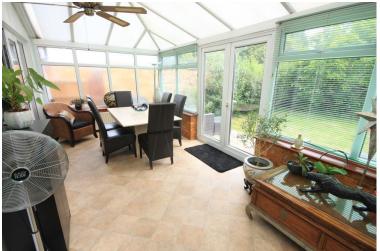

#### **CONSERVATORY**

19' 9" x 9' 8" (6.02m x 2.95 m)

Perspex style roof, double glazed windows to three aspects, double glazed French doors to garden, vinyl floor.