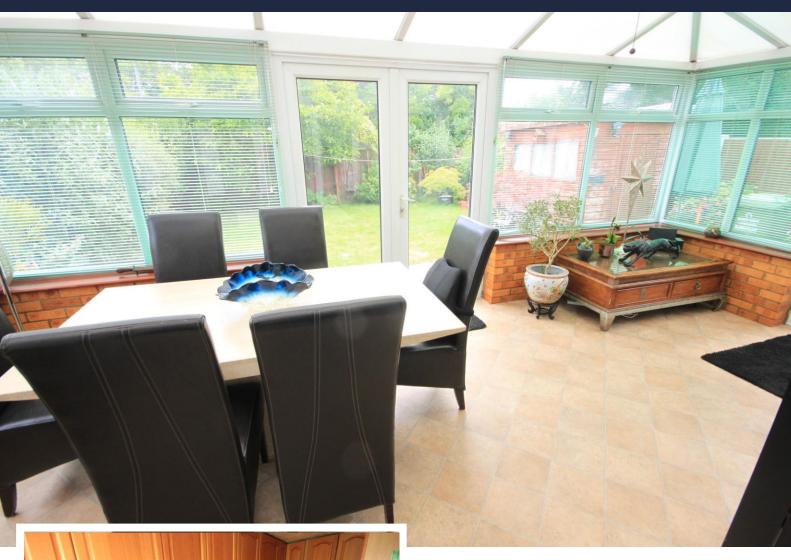

#### **CONSERVATORY**

19' 9" x 9' 8" (6.02m x 2.95 m)

Perspex style roof, double glazed windows to three aspects, double glazed French doors to garden, vinyl floor.