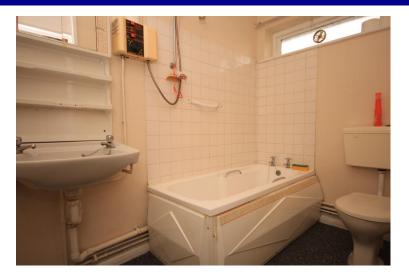

#### BATHROOM

Textured ceiling, obscure double glazed window to front, low level w.c., wash hand basin, panelled bath with wall mounted electric shower above, radiator to side.