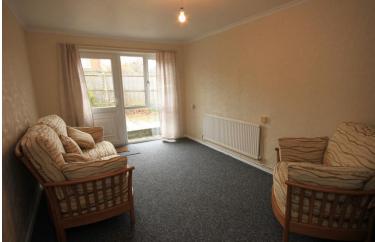

#### LOUNGE

#### 17' 2" x 9' 10" (5.23m x 3m)

Textured and coved ceiling, radiator to side, double glazed door and window to side, ??