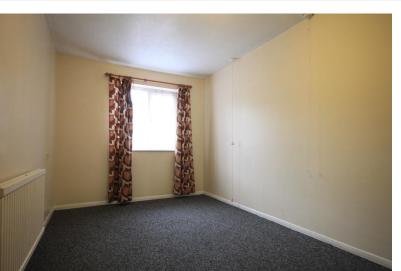

#### BEDROOM

#### 14' x 8' 4" (4.27m x 2.54m)

Textured ceiling, double glazed window to rear, double radiator to rear and built in fitted wardrobe.