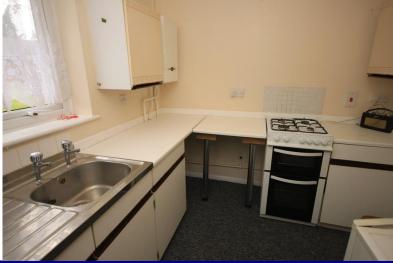

#### KITCHEN

#### 9' 10" x 7' 10" (3m x 2.39m)

Textured and coved ceiling, double glazed window to front, wall mounted Baxi boiler, range of eye and base level units with roll edge work surfaces over, space for gas cooker, double radiator to rear, integrated stainless steel sink unit, double glazed window to rear.