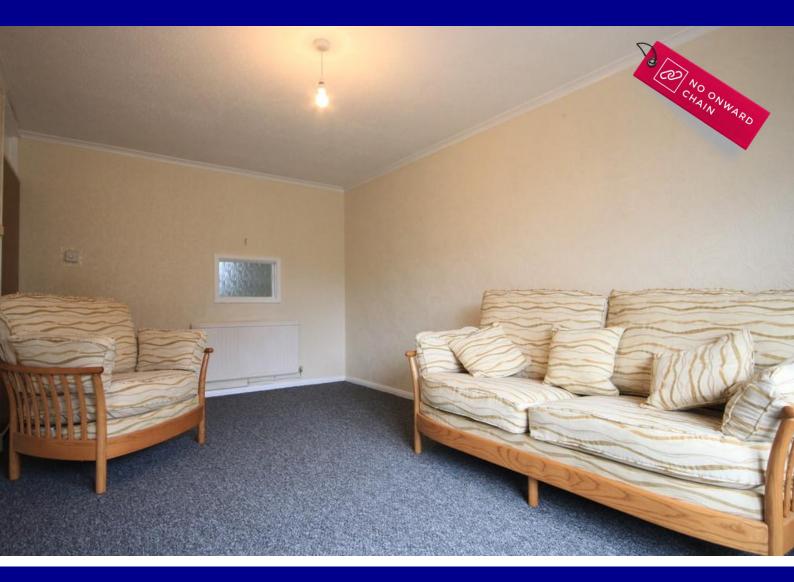

#### LOUNGE

#### 17' 2" x 9' 10" (5.23m x 3m)

Textured and coved ceiling, radiator to side, double glazed door and window to side, ??