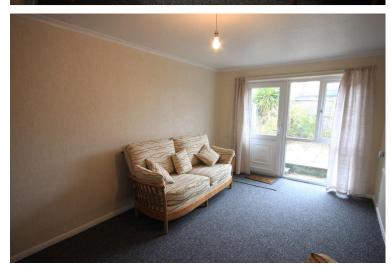

#### LOUNGE

#### 17' 2" x 9' 10" (5.23m x 3m)

Textured and coved ceiling, radiator to side, double glazed door and window to side, ??