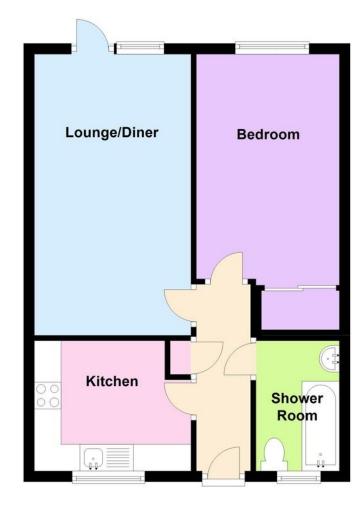

#### KITCHEN

#### 9' 10" x 7' 10" (3m x 2.39m)

Textured and coved ceiling, double glazed window to front, wall mounted Baxi boiler, range of eye and base level units with roll edge work surfaces over, space for gas cooker, double radiator to rear, integrated stainless steel sink unit, double glazed window to rear.

#### BATHROOM

Textured ceiling, obscure double glazed window to front, low level w.c., wash hand basin, panelled bath with wall mounted electric shower above, radiator to side.

#### BEDROOM

#### 14' x 8' 4" (4.27m x 2.54m)

Textured ceiling, double glazed window to rear, double radiator to rear and built in fitted wardrobe.

#### LOUNGE

#### 17' 2" x 9' 10" (5.23m x 3m)

Textured and coved ceiling, radiator to side, double glazed door and window to side, ??

## **Ground Floor**