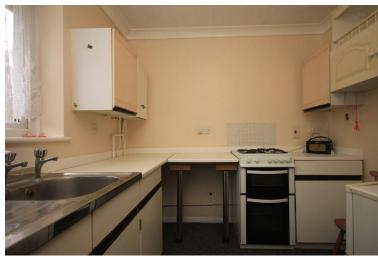

#### KITCHEN

#### 9' 10" x 7' 10" (3m x 2.39m)

Textured and coved ceiling, double glazed window to front, wall mounted Baxi boiler, range of eye and base level units with roll edge work surfaces over, space for gas cooker, double radiator to rear, integrated stainless steel sink unit, double glazed window to rear.