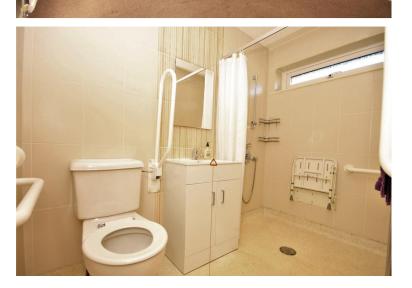

### SHOWER/WET ROOM

Textured and coved ceiling with spotlights, low level w.c., vanity wash basin with mixer tap, heated towel rail, wall mounted shower, tiled walls.