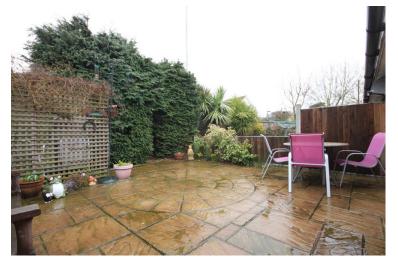

#### **EXTERIOR**

Commencing with a patio area, trellised storage area, timber shed, fencing to boundaries, electric awning.

There is also communal gardens to the front, communal lounge and use of a communal laundry area.