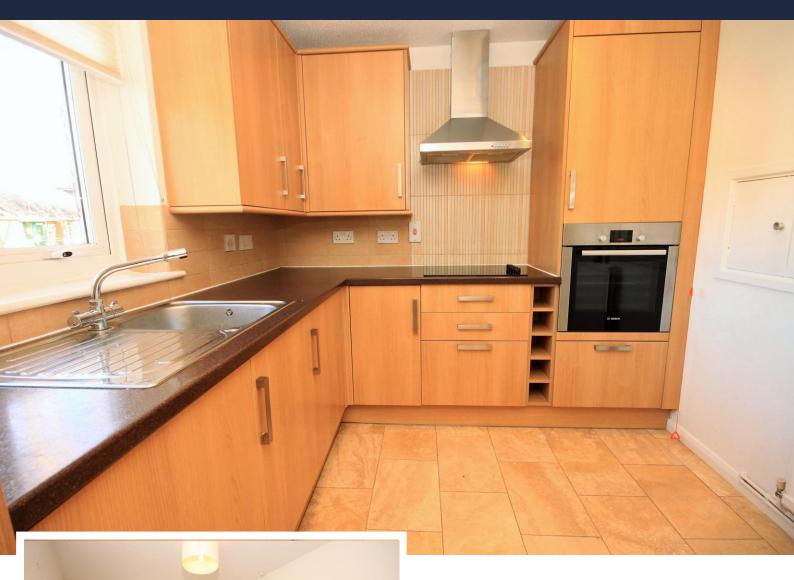

#### KITCHEN

9' 8" x 8' (2.95m x 2.44m)

Double glazed window to front, tiled flooring, range of matching eye and base level unit, stainless steel sink unit with mixer tap, textured ceiling with spotlights, integrated oven and hob, extractor hood, serving hatch, double radiator, washing machine and tumble dryer to remain.