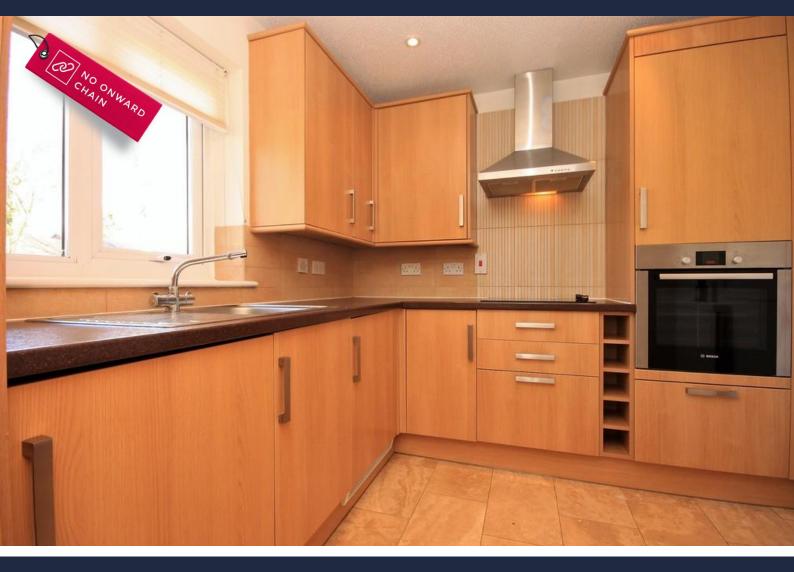

#### KITCHEN

9' 8" x 8' (2.95m x 2.44m)

Double glazed window to front, tiled flooring, range of matching eye and base level unit, stainless steel sink unit with mixer tap, textured ceiling with spotlights, integrated oven and hob, extractor hood, serving hatch, double radiator, washing machine and tumble dryer to remain.