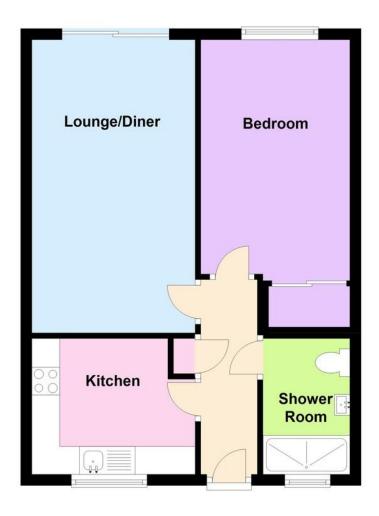

#### KITCHEN

9' 8" x 8' (2.95m x 2.44m)

Double glazed window to front, tiled flooring, range of matching eye and base level unit, stainless steel sink unit with mixer tap, textured ceiling with spotlights, integrated oven and hob, extractor hood, serving hatch, double radiator, washing machine and tumble dryer to remain.

### SHOWER/WET ROOM

Textured and coved ceiling with spotlights, low level w.c., vanity wash basin with mixer tap, heated towel rail, wall mounted shower, tiled walls.

#### **BEDROOM**

14' x 8' 6" (4.27m x 2.59m)

Textured ceiling with spotlights, double radiators, built in wardrobe with sliding doors, double glazed window to rear.

#### LOUNGE

17' 6" x 9' 10" (5.33m x 3m)

Textured ceiling, two radiator, double glazed sliding patio doors, feature fireplace with wood mantle and inset electric fire,

## **Ground Floor**

Regulated by RICS

e. rwillis@rona.co.uk