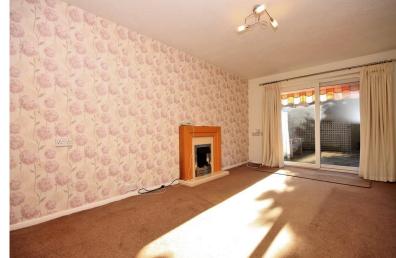

#### LOUNGE

17' 6" x 9' 10" (5.33m x 3m)

Textured ceiling, two radiator, double glazed sliding patio doors, feature fireplace with wood mantle and inset electric fire,