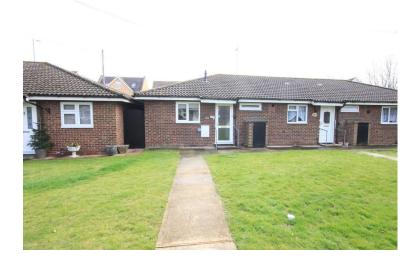

# RONA

**Pine Close** 

Wickford

OIEO £190,000

SALES & LETTINGS

- One bedroom retirement bungalow
- Applicants aged 55 years and over
- Modern fitted kitchen
- Modern fitted shower room

Located in the sought after Pine Close development in Wickford, we are pleased to offer for sale this beautifully presented one bedroom bungalow. Available to applicants aged 55 years and over, the property features a modem fitted kitchen and shower room, 17'6 lounge and residents parking.