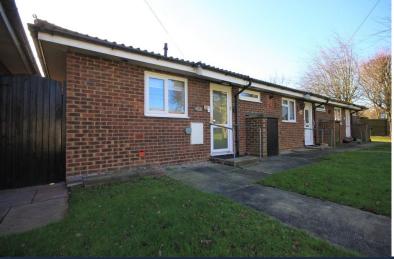

# RONA

**Pine Close** 

Wickford

OIEO £190,000

SALES & LETTINGS

- One bedroom retirement bungalow
- Applicants aged 55 years and over
- Modern fitted kitchen
- Modern fitted shower room

Located in the sought after Pine Close development in Wickford, we are pleased to offer for sale this beautifully presented one bedroom bungalow. Available to applicants aged 55 years and over, the property features a modem fitted kitchen and shower room, 17'6 lounge and residents parking.

#### **EXTERIOR**

Commencing with a patio area, trellised storage area, timber shed, fencing to boundaries, electric awning.

There is also communal gardens to the front, communal lounge and use of a communal laundry area.