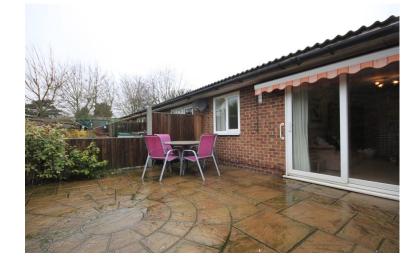

#### **EXTERIOR**

Commencing with a patio area, trellised storage area, timber shed, fencing to boundaries, electric awning.

There is also communal gardens to the front, communal lounge and use of a communal laundry area.