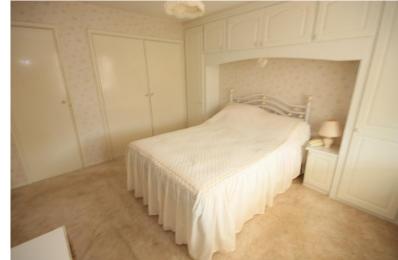

## BEDROOM ON E

# 12' 1" x 9' 5" (3.68m x 2.87m)

Textured ceiling, double glazed window to rear, radiator, range of fitted bedroom furniture, built in double wardrobe, single storage cupboard.