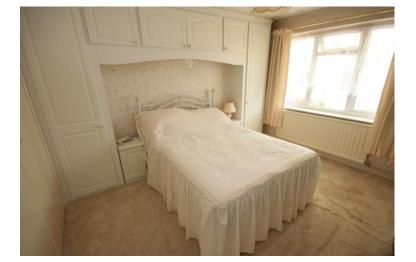

## BEDROOM ON E

# 12' 1" x 9' 5" (3.68m x 2.87m)

Textured ceiling, double glazed window to rear, radiator, range of fitted bedroom furniture, built in double wardrobe, single storage cupboard.