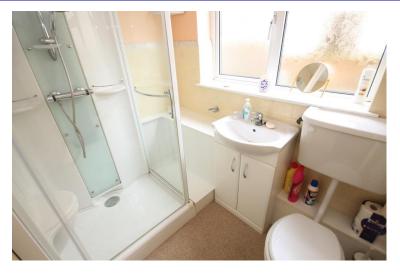

## SHOWER ROOM

Textured ceiling, obscure double glazed window to side, low level w/c, wash hand basin with mixer tap and cupboard beneath, corner shower cubicle with wall mounted shower unit, part tiled walls, radiator.