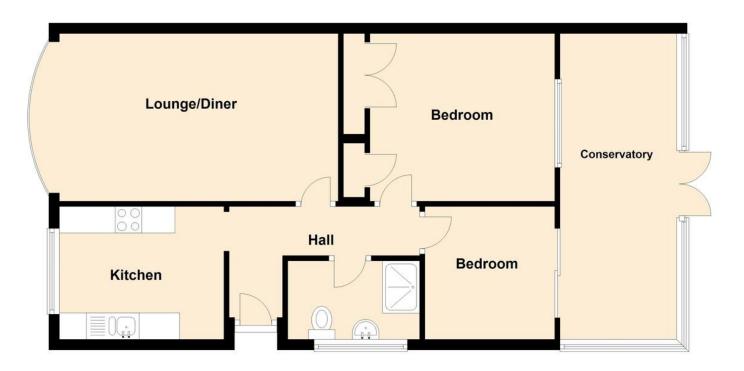

french doors to garden.

## BEDROOM ON E

# 12' 1" x 9' 5" (3.68m x 2.87m)

Textured ceiling, double glazed window to rear, radiator, range of fitted bedroom furniture, built in double wardrobe, single storage cupboard.

#### **REAR GARDEN**

Approx 100ft rear garden commencing with Block paving to immediate rear with large driveway leading to detached garage, remainder majority laid to lawn, fencing to boundaries..

# **EXTERIOR**

Ample off street parking via driveway leading to detached garage.

These particulars are accurate to the best of our knowledge but do not constitute an offer or contract. Photos are for representation only and do not imply the inclusion of fixtures and fittings. The floor plans are not to scale and only provide an indication of the layout.

# **Ground Floor**



Awaiting EPC rating

Regulated by RICS