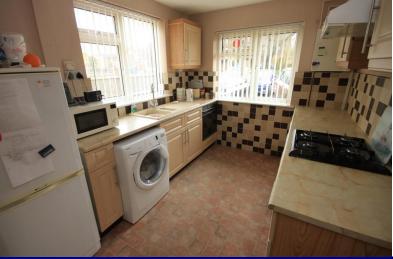

# **KITCHEN**

# 10' 2" x 8' 4" (3.1m x 2.54 m)

Textured ceiling, double glazed windows to front and side, range of matching eye and base level units, rolled edge work surfaces, one and a half bowl sink unit with mixer tap, integrated four ring gas hob and with extractor fan, integrated double oven, space and plumbing for appliances, part tiled walls, wall mounted boiler, radiator.