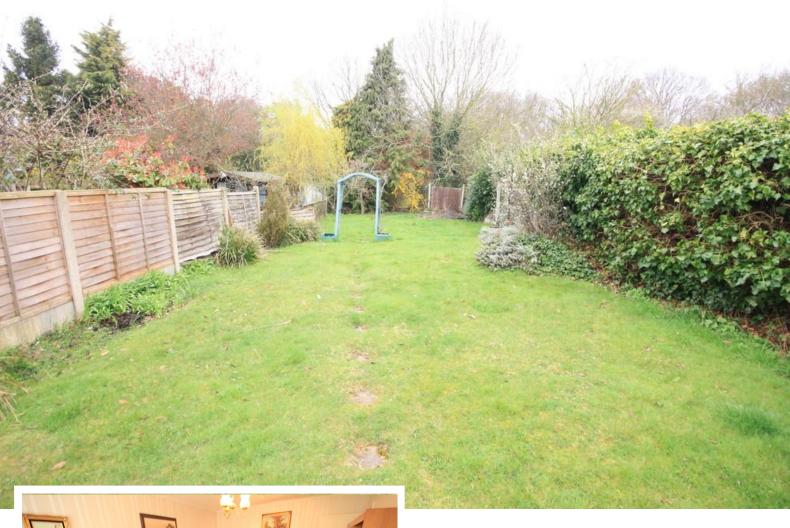

#### **REAR GARDEN**

Approx 100ft rear garden commencing with Block paving to immediate rear with large driveway leading to detached garage, remainder majority laid to lawn, fencing to boundaries..