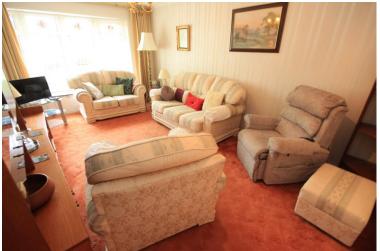

#### LOUNGE

# 17' 2" x 10' 5" (5.23m x 3.18m)

Textured and coved ceiling, double glazed bay window to front, radiator.