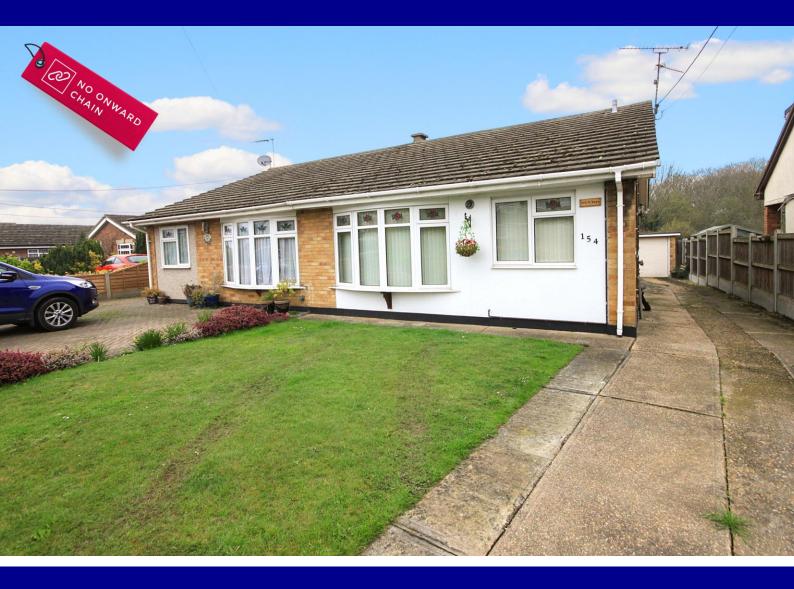

# RONA

- Popular London Road location
- Two bedrooms
- No onward chain
- 17'2 Conservatory

# London Road Wickford

£300,000

Located in the sought-after London Road area of Wickford, we are pleased to offer for sale this two bedroom semi-detached bungalow. Requiring a little modernization, the property features a 17'2 lounge, conservatory, 10'2 kitchen and shower room. Externally, further features include a good size rear garden of approx. 100ft, off street parking and a detached garage to the rear. Available with no onward chain. Early viewing advised.