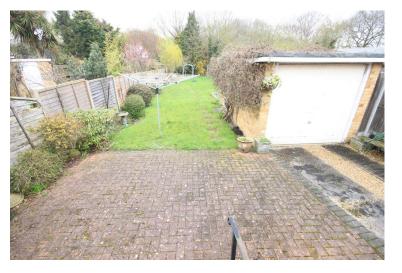

#### **REAR GARDEN**

Approx 100ft rear garden commencing with Block paving to immediate rear with large driveway leading to detached garage, remainder majority laid to lawn, fencing to boundaries..

# **EXTERIOR**

Ample off street parking via driveway leading to detached garage.

These particulars are accurate to the best of our knowledge but do not constitute an offer or contract. Photos are for representation only and do not imply the inclusion of fixtures and fittings. The floor plans are not to scale and only provide an indication of the layout.