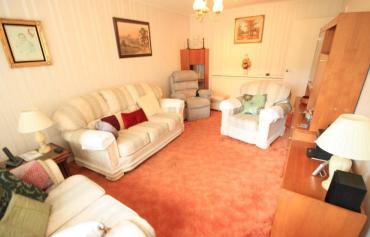

#### LOUNGE

# 17' 2" x 10' 5" (5.23m x 3.18m)

Textured and coved ceiling, double glazed bay window to front, radiator.