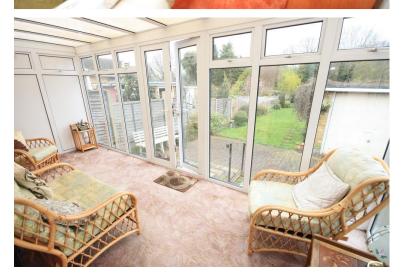

#### **CONSERVATORY**

# 17' 2" x 7' 3" (5.23m x 2.21m)

Perspex style roof, double glazed window to rear, obscure double glazed window to side, double glazed french doors to garden.