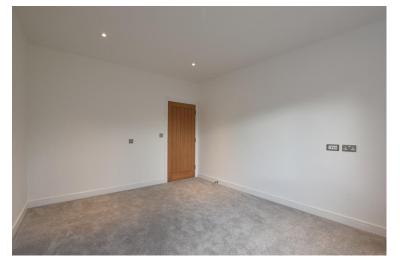

#### **BEDROOM**

# 11' 1" x 13' 10" (3.38m x 4.22m)

Double glazed window to rear, satellite point, power points, newly fitted carpets.