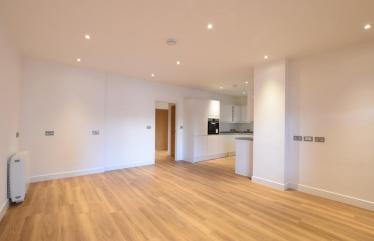

# OPEN PLAN LOUNGE/KITCHEN

17' 4" x 14' 1" (5.28m x 4.29m)

LED spotlights to ceiling, double glazed window to front, Amtico tiled flooring.

#### **KITCHEN AREA**

11' 3" x 9' 3" (3.43m x 2.82 m)

Range of high glass eye and base level units with work surfaces above comprising one and a half stainless steel sink and drainer unit with mixer tap, Amitco flooring.