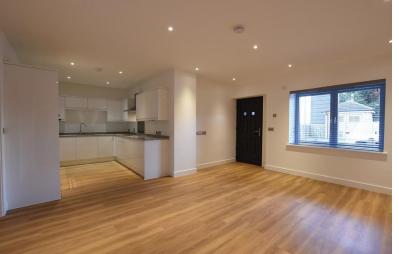

# OPEN PLAN LOUNGE/KITCHEN

17' 4" x 14' 1" (5.28m x 4.29m)

LED spotlights to ceiling, double glazed window to front, Amtico tiled flooring.