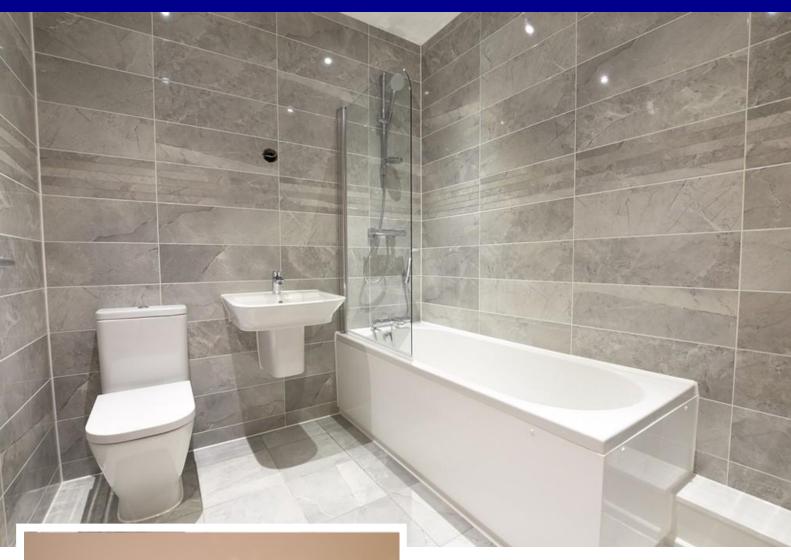

### BATHROOM

Spotlights to ceiling, panelled bath with mixer tap and shower attachment above, low level w.c., wash hand basin, tiled walls and floor.

These particulars are accurate to the best of our knowledge but do not constitute an offer or contract. Photos are for representation only and do not imply the inclusion of fixtures and fittings. The floor plans are not to scale and only provide an indication of the layout.