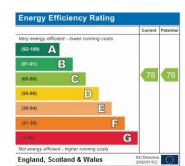

LWAY**

LED spotlights to ceiling, cupboard housing boiler, further built in storage cupboard.

#### BEDROOM

14' 6" x 7' 11" (4.42m x 2.41m)

Double glazed window to rear, satellite point, power points, newly fitted carpet.









#### **BEDROOM**

# 11' 1" x 13' 10" (3.38m x 4.22m)

Double glazed window to rear, satellite point, power points, newly fitted carpets.

### BATHROOM

Spotlights to ceiling, panelled bath with mixer tap and shower attachment above, low level w.c., wash hand basin, tiled walls and floor.

These particulars are accurate to the best of our knowledge but do not constitute an offer or contract. Photos are for representation only and do not imply the inclusion of fixtures and fittings. The floor plans are not to scale and only provide an indication of the layout.





t. 01268 763477

RONA