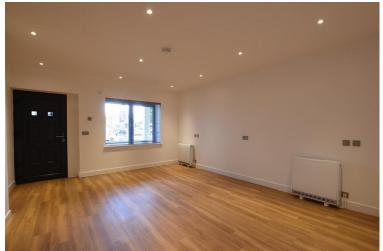

## **ENTRANCE**

Via obscure double glazed composite door to porch and further door to:

# OPEN PLAN LOUNGE/KITCHEN

17' 4" x 14' 1" (5.28m x 4.29m)

LED spotlights to ceiling, double glazed window to front, Amtico tiled flooring.