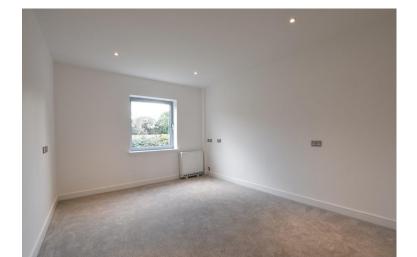

#### BEDROOM

14' 6" x 7' 11" (4.42m x 2.41m)

Double glazed window to rear, satellite point, power points, newly fitted carpet.

# 11' 1" x 13' 10" (3.38m x 4.22m)

Double glazed window to rear, satellite point, power points, newly fitted carpets.