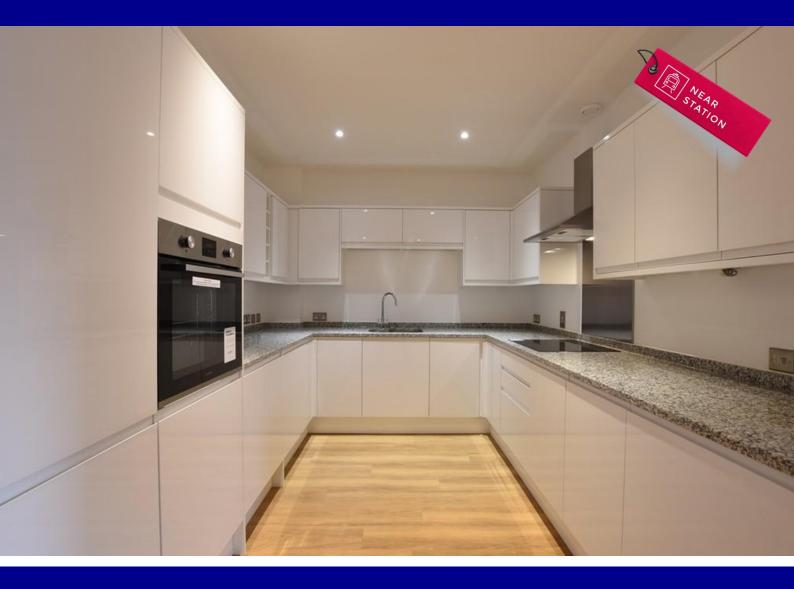

# OPEN PLAN LOUNGE/KITCHEN

17' 4" x 14' 1" (5.28m x 4.29m)

LED spotlights to ceiling, double glazed window to front, Amtico tiled flooring.

#### **KITCHEN AREA**

11' 3" x 9' 3" (3.43m x 2.82 m)

Range of high glass eye and base level units with work surfaces above comprising one and a half stainless steel sink and drainer unit with mixer tap, Amitco flooring.