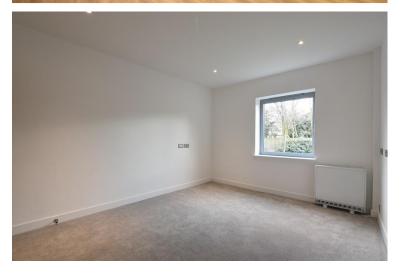

#### BEDROOM

14' 6" x 7' 11" (4.42m x 2.41m)

Double glazed window to rear, satellite point, power points, newly fitted carpet.