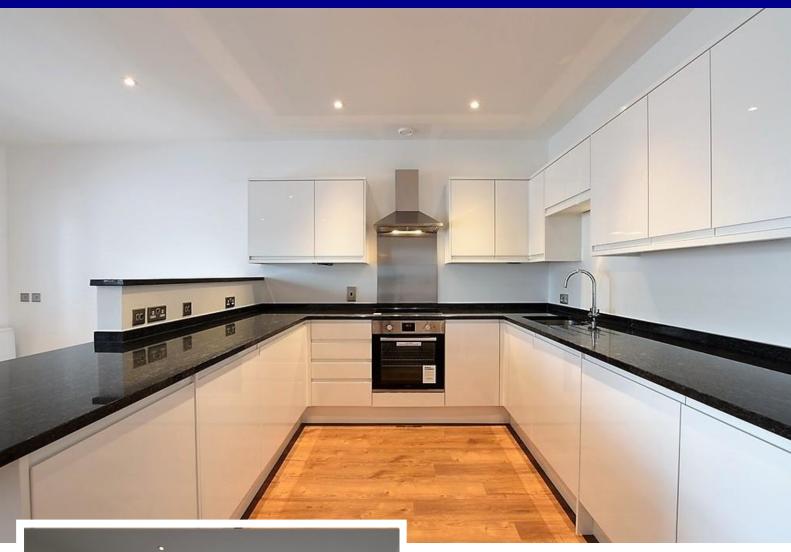

### KITCHEN AREA

Range of quality fitted white high gloss eye and base level units with granite work surfaces, integrated sink with mixer tap, integrated four ring electric hob and oven with extractor above, integrated washing machine, fridge and freezer and Amtico tiled flooring.