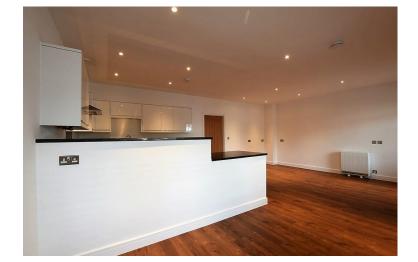

### OPEN PLAN LOUNGE/KITCHEN AREA.

22' 5" x 18' 4" (6.83m x 5.59m)

LED spotlights to ceiling, two double glazed window to front, electric Dimplex radiator, satellite point, power points, phone point, Amtico flooring.

### KITCHEN AREA

Range of quality fitted white high gloss eye and base level units with granite work surfaces, integrated sink with mixer tap, integrated four ring electric hob and oven with extractor above, integrated washing machine, fridge and freezer and Amtico tiled flooring.