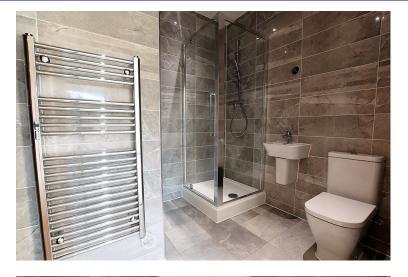

#### **ENSUITE**

LED spotlights to ceiling, corner shower with wall mounted shower unit, tiled walls and floor, wash hand basin with mixer tap, low level wc.