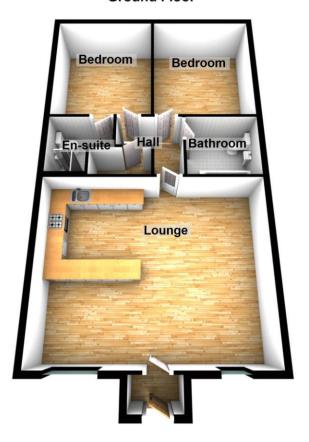

### **Ground Floor**

Address: 2 Riverview, Wickford, Essex, SS12 0FE

### OPEN PLAN LOUNGE/KITCHEN AREA.

22' 5" x 18' 4" (6.83m x 5.59m)

LED spotlights to ceiling, two double glazed window to front, electric Dimplex radiator, satellite point, power points, phone point, Amtico flooring.

### KITCHEN AREA

Range of quality fitted white high gloss eye and base level units with granite work surfaces, integrated sink with mixer tap, integrated four ring electric hob and oven with extractor above, integrated washing machine, fridge and freezer and Amtico tiled flooring.

#### **INNER HALLWAY**

LED spotlight to ceiling, Amtico tiled flooring, cupboard housing boiler sysytem and doors to:

#### **BATHROOM**

#### 6' 7" x 6' 9" (2.01m x 2.06 m)

LED spotlights to ceiling, wash hand basin with mixer tap, low level WC, panelled bath with mixer tap and shower attachment over, tiled walls and floor.

#### **BEDROOM**

### 12' 11" x 11' 0" (3.94m x 3.35m)

Double glazed window to rear, electric Dimplex radiator, LED spotlights to ceiling, newly fitted carpet.

#### **BEDROOM ON E**

### 12' 11" x 10' 10" (3.94m x 3.3m)

LED spotlights to ceiling, double glazed window to rear, electric Dimplex radiator, newly fitted carpet.

#### **ENSUITE**

LED spotlights to ceiling, corner shower with wall mounted shower unit, tiled walls and floor, wash hand basin with mixer tap, low level wc.