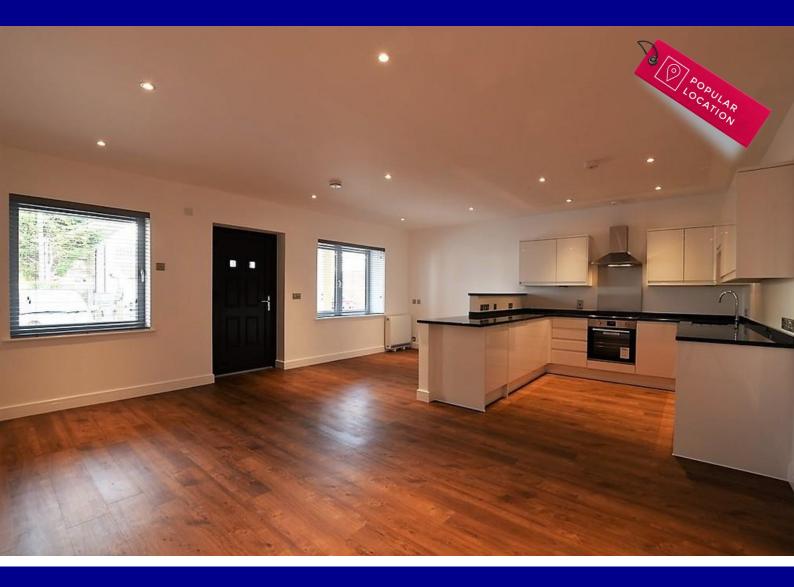

### OPEN PLAN LOUNGE/KITCHEN AREA.

22' 5" x 18' 4" (6.83m x 5.59m)

LED spotlights to ceiling, two double glazed window to front, electric Dimplex radiator, satellite point, power points, phone point, Amtico flooring.

### KITCHEN AREA

Range of quality fitted white high gloss eye and base level units with granite work surfaces, integrated sink with mixer tap, integrated four ring electric hob and oven with extractor above, integrated washing machine, fridge and freezer and Amtico tiled flooring.