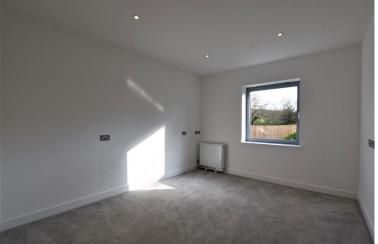

#### **BEDROOM**

### 12' 11" x 11' 0" (3.94m x 3.35m)

Double glazed window to rear, electric Dimplex radiator, LED spotlights to ceiling, newly fitted carpet.

#### **BEDROOM ON E**

### 12' 11" x 10' 10" (3.94m x 3.3m)

LED spotlights to ceiling, double glazed window to rear, electric Dimplex radiator, newly fitted carpet.