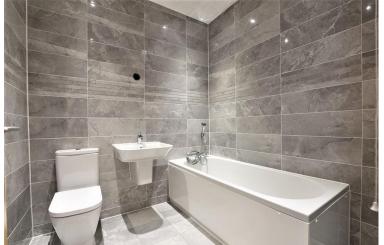

#### **BATHROOM**

#### 6' 7" x 6' 9" (2.01m x 2.06 m)

LED spotlights to ceiling, wash hand basin with mixer tap, low level WC, panelled bath with mixer tap and shower attachment over, tiled walls and floor.