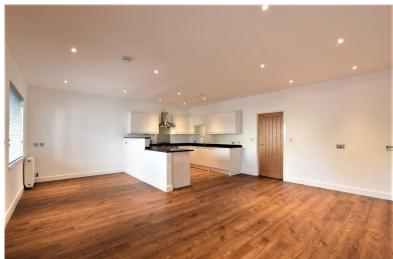

### OPEN PLAN LOUNGE/KITCHEN AREA.

22' 5" x 18' 4" (6.83m x 5.59m)

LED spotlights to ceiling, two double glazed window to front, electric Dimplex radiator, satellite point, power points, phone point, Amtico flooring.

### KITCHEN AREA

Range of quality fitted white high gloss eye and base level units with granite work surfaces, integrated sink with mixer tap, integrated four ring electric hob and oven with extractor above, integrated washing machine, fridge and freezer and Amtico tiled flooring.