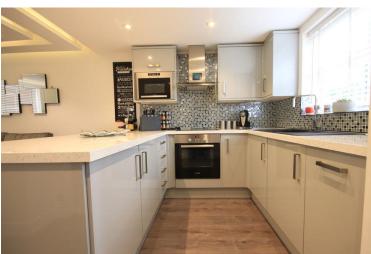

#### KITCHEN AREA

Double glazed window to front, range of matching eye and base level high gloss units, work surface incorporating composite sink and drainer unit with mixer tap and mosaic tiled spashbacks, integrated four ring Lamona induction hob with Bosch oven and stainless steel extractor above, integrated microwave, integrated fridge/freezer, engineered wooden flooring, double radiator.