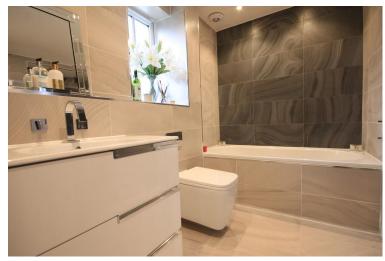

#### BATHROOM

Obscure double glazed window to front, wash basin with mixer tap and cupboard beneath, Roberto Cavalli tiles, low level w/c, tiled bath with mixer tap, built in shower cubicle with rain water shower head and LED light above, chrome heated to wel rail.