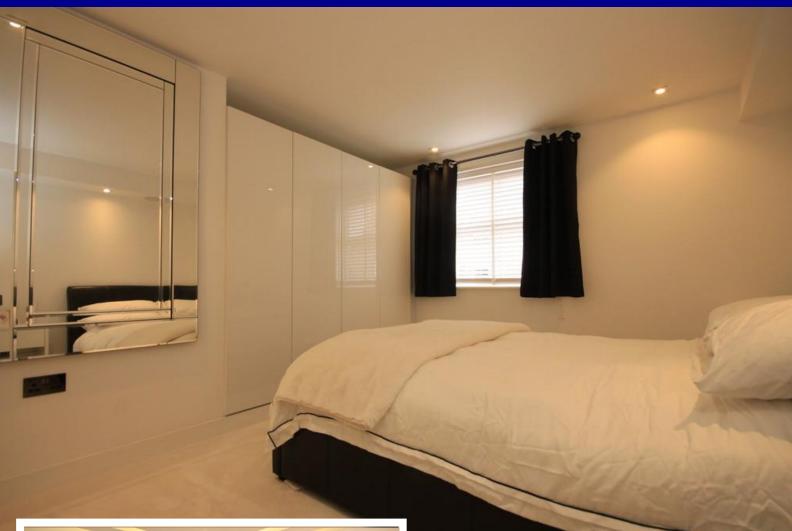

#### BEDROOM

#### 11' 2" + 2'11 recess x 9' 7" (3.4m x 2.92m)

Double glazed window to rear, ceiling with LED spots and hardwired speakers, range of fitted bedroom furniture, airing cupboard housing hot water system.