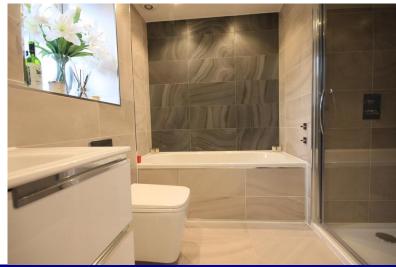

#### BATHROOM

Obscure double glazed window to front, wash basin with mixer tap and cupboard beneath, Roberto Cavalli tiles, low level w/c, tiled bath with mixer tap, built in shower cubicle with rain water shower head and LED light above, chrome heated to wel rail.