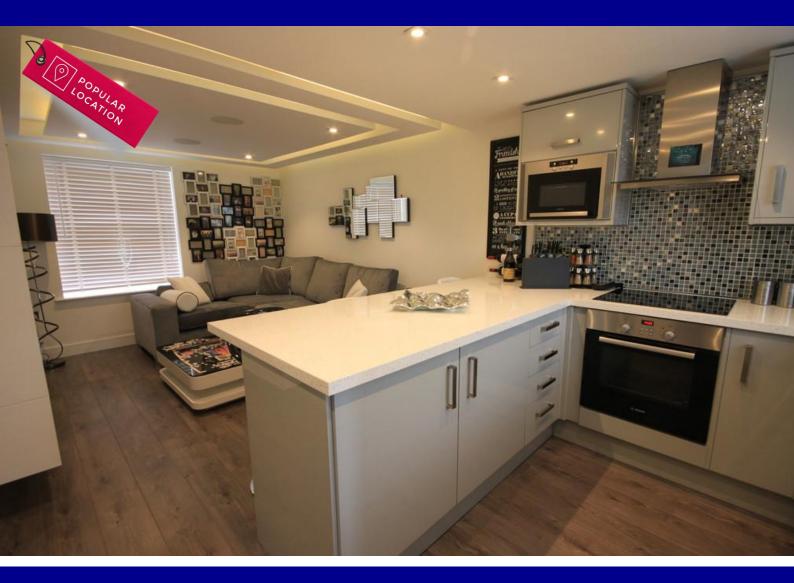

#### LOUNGE/KITCHEN 20' 10" x 11' 3" reducing to 10'2 (6.35m x 3.43m)

#### KITCHEN AREA

Double glazed window to front, range of matching eye and base level high gloss units, work surface incorporating composite sink and drainer unit with mixer tap and mosaic tiled spashbacks, integrated four ring Lamona induction hob with Bosch oven and stainless steel extractor above, integrated microwave, integrated fridge/freezer, engineered wooden flooring, double radiator.

#### LOUNGE AREA

Double glazed window to rear, smooth ceiling incorporating LED downlights with LED feature strips and hardwired speakers, engineered wood flooring, fitted storage units, doors to: