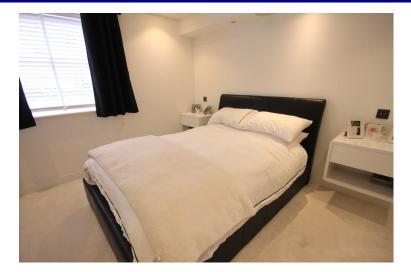

#### BEDROOM

#### 11' 2" + 2'11 recess x 9' 7" (3.4m x 2.92m)

Double glazed window to rear, ceiling with LED spots and hardwired speakers, range of fitted bedroom furniture, airing cupboard housing hot water system.