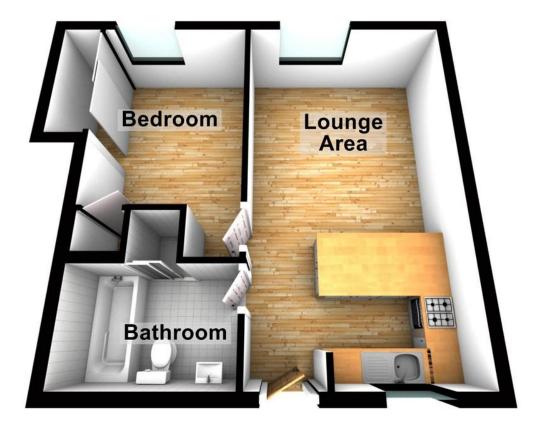

glazed window to rear, ceiling with LED spots and hardwired speakers, range of fitted bedroom furniture, airing cupboard housing hot water system.

#### BATHROOM

Obscure double glazed window to front, wash basin with mixer tap and cupboard beneath, Roberto Cavalli tiles, low level w/c, tiled bath with mixer tap, built in shower cubicle with rain water shower head and LED light above, chrome heated to wel rail.

#### EXTERIOR

Allocated parking space with further visitor parking. Communal gardens.

These particulars are accurate to the best of our knowledge but do not constitute an offer or contract. Photos are for representation only and do not imply the inclusion of fixtures and fittings. The floor plans are not to scale and only provide an indication of the layout.

# **Ground Floor**







## t. 01268 763477

www.rona.co.uk 10 High Street, Wickford, Essex, SS12 9AZ e. rwillis@rona.co.uk