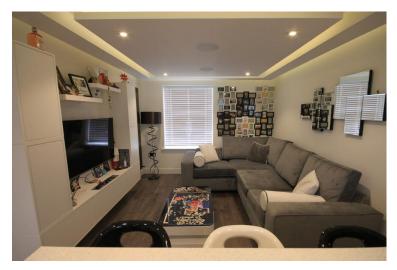

#### LOUNGE/KITCHEN 20' 10" x 11' 3" reducing to 10'2 (6.35m x 3.43m)

#### LOUNGE AREA

Double glazed window to rear, smooth ceiling incorporating LED downlights with LED feature strips and hardwired speakers, engineered wood flooring, fitted storage units, doors to: