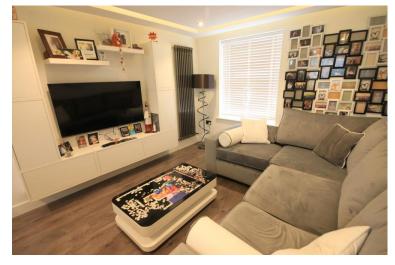

#### LOUNGE AREA

Double glazed window to rear, smooth ceiling incorporating LED downlights with LED feature strips and hardwired speakers, engineered wood flooring, fitted storage units, doors to: