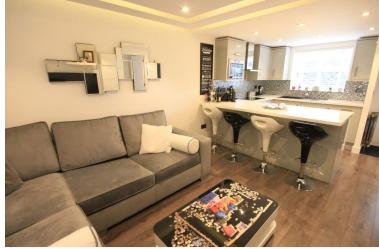

#### LOUNGE/KITCHEN 20' 10" x 11' 3" reducing to 10'2 (6.35m x 3.43m)

#### KITCHEN AREA

Double glazed window to front, range of matching eye and base level high gloss units, work surface incorporating composite sink and drainer unit with mixer tap and mosaic tiled spashbacks, integrated four ring Lamona induction hob with Bosch oven and stainless steel extractor above, integrated microwave, integrated fridge/freezer, engineered wooden flooring, double radiator.

#### LOUNGE AREA

Double glazed window to rear, smooth ceiling incorporating LED downlights with LED feature strips and hardwired speakers, engineered wood flooring, fitted storage units, doors to: