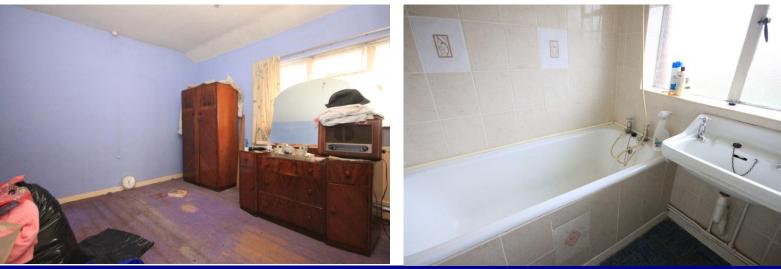

#### **BEDROOM ON E**

#### 12' 7" x 10' (3.84m x 3.05m)

Glazed window to front, radiator to front.

#### **BEDROOM TWO**

#### 9' 11" x 10' 6" (3.02m x 3.2m)

Textured ceiling, glazed window to front, radiator front.

## BEDROOM THREE

# 9' 8" x 6' 2" (2.95m x 1.88m)

Glazed window to rear, radiator to rear, built in cupboard.

#### BATHROOM

Textured ceiling, obscure glazed window to rear, pedestal wash hand basin, panelled bath, radiator to side, tiled walls.