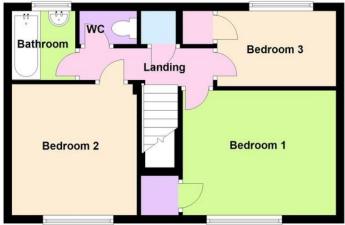

#### **BEDROOM ON E**

#### 12' 7" x 10' (3.84m x 3.05m)

Glazed window to front, radiator to front.

#### **BEDROOM TWO**

#### 9' 11" x 10' 6" (3.02m x 3.2m)

Textured ceiling, glazed window to front, radiator front.

## BEDROOM THREE

# 9' 8" x 6' 2" (2.95m x 1.88m)

Glazed window to rear, radiator to rear, built in cupboard.

#### WC

Obscure glazed window to rear, low level wc.

#### BATHROOM

Textured ceiling, obscure glazed window to rear, pedestal wash hand basin, panelled bath, radiator to side, tiled walls.