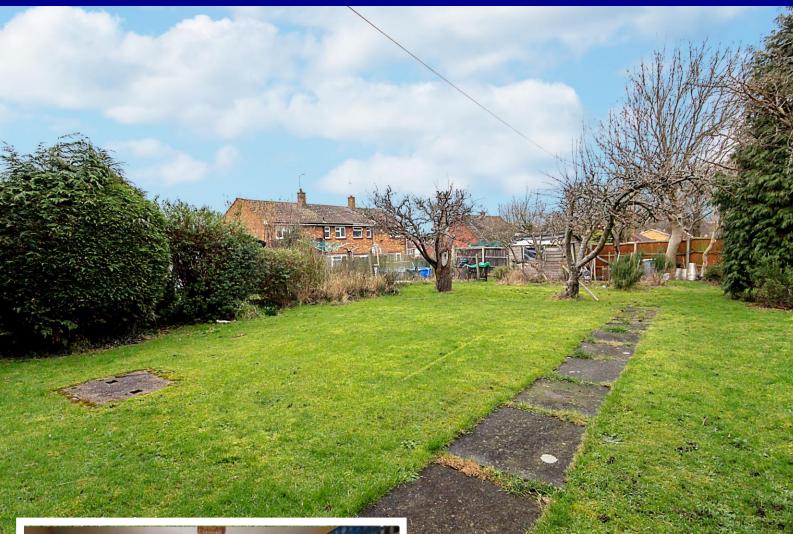

#### EXTERIOR

The rear garden is mainly laid to lawn with a range of threes and shrubs to borders and fencing to boundaries.

The front garden is lawned laid mainly to lawn with hedging to the boundaries.