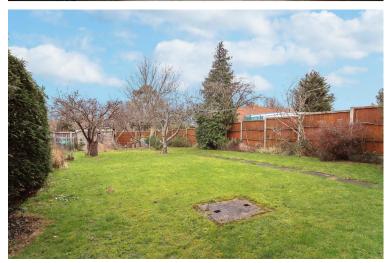

#### EXTERIOR

The rear garden is mainly laid to lawn with a range of threes and shrubs to borders and fencing to boundaries.

The front garden is lawned laid mainly to lawn with hedging to the boundaries.