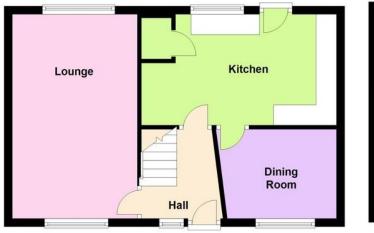

t. 01268 763477

ENTRANCE Via obscure double glazed door to:

**INNER HALLWAY** Textured ceiling, double radiator to side, stairs to first floor.

## LOUNGE

### 16' 6" x 10' (5.03m x 3.05m)

Textured and coved ceiling, glazed windows to front rear, radiators to front and rear.

#### KITCHEN

#### 15' 9" x 8' 9" (4.8m x 2.67 m)

Coved ceiling, glazed window to rear and obscure double glazed door to rear, range of eye and base level units with roll edge work surfaces over, stainless steel sink and drainer, wall mounted boiler, radiator to side, under stairs storage cupboard, vinyl flooring.

DINING ROOM 9' 4" x 7' 3" (2.84m x 2.21m) Glazed window to front, radiator to front.